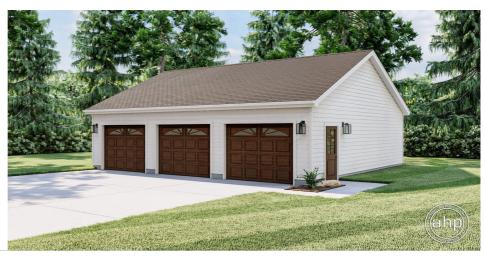

## **Plan Description**

Duval is a simple but efficient 3 car garage plan There is a service door on the side. This garage plan is designed with roof trusses. The roof pitches are 6/12. Like all our plans, the Duval can be modified to meet your specific needs!