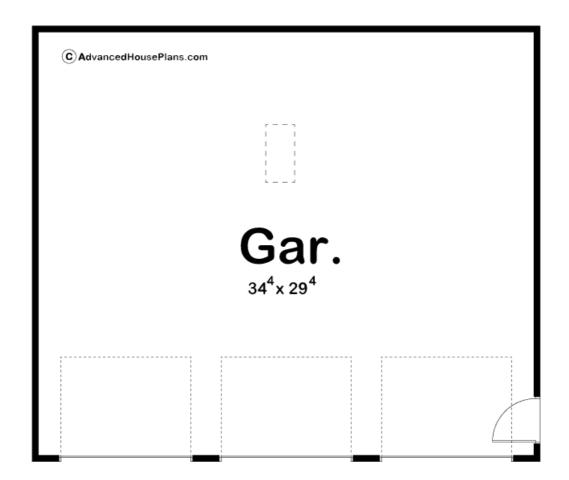

## 29274 - Duval Data Sheet

| 0     | 0    | 0     | 3    | 35' 0" | 30' 0" |  |
|-------|------|-------|------|--------|--------|--|
| SQ FT | BEDS | BATHS | BAYS | WIDE   | DEEP   |  |

## **Construction Specs**

| a | VC | 16 | ΙŤ |
|---|----|----|----|

Garage Bays 3

| Square Footage                                                      |              |
|---------------------------------------------------------------------|--------------|
| Garage                                                              | 1050 Sq. Ft. |
| Exterior Dimensions                                                 |              |
| Width                                                               | 35' 0"       |
| Depth                                                               | 30' 0"       |
| Ridge Height  Calculated from main floor line                       | 18' 0"       |
| Default Construction Stats Stats are unique to the individual plan. |              |
| Foundation Type                                                     | Slab         |
| Exterior Wall Construction                                          | 2x4          |
| Roof Pitches                                                        | 6/12 Primary |
| Main Wall Height                                                    | 9'           |

## **Plan Description**

Duval is a simple but efficient 3 car garage plan There is a service door on the side. This garage plan is designed with roof trusses. The roof pitches are 6/12. Like all our plans, the Duval can be modified to meet your specific needs!