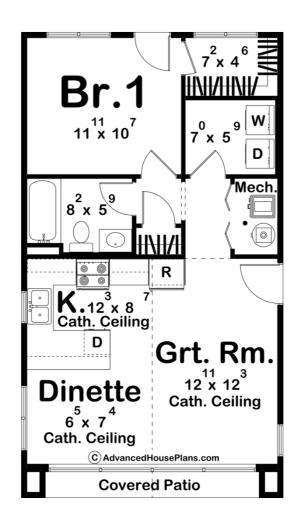

## 30546 - Durango Data Sheet

| 654   | 1    | 1     | 0    | 20' 0" | 35' 8" |  |
|-------|------|-------|------|--------|--------|--|
| SQ FT | BEDS | BATHS | BAYS | WIDE   | DEEP   |  |

## **Construction Specs**

Layout

Bedrooms 1

Bathrooms 1

| Square Footage                                                      |               |
|---------------------------------------------------------------------|---------------|
| Main Level                                                          | 654 Sq. Ft.   |
| Total Finished Area                                                 | 654 Sq. Ft.   |
| Exterior Dimensions                                                 |               |
| Width                                                               | 20' 0"        |
| Depth                                                               | 35' 8"        |
| Ridge Height  Calculated from main floor line                       | 20' 0"        |
| Default Construction Stats Stats are unique to the individual plan. |               |
| Foundation Type                                                     | Slab          |
| Exterior Wall Construction                                          | 2x4           |
| Roof Pitches                                                        | Primary 12/12 |
| Main Wall Height                                                    | 9'            |