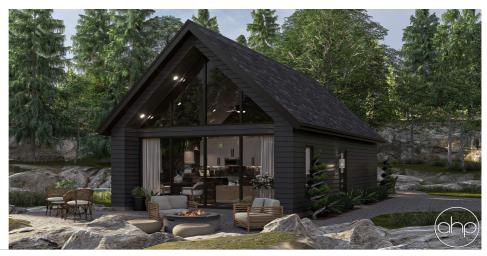

## Plan Description

Imagine transforming your backyard or property with the Durango, a modern ADU house plan featuring one bedroom, one bathroom, and an open concept main area. This isn't just an addition to your property; it's a versatile, stylish, and highly functional space that offers endless possibilities. The beauty of this ADU lies in its design efficiency and aesthetic appeal. The open concept main area creates a seamless flow between the living, dining, and kitchen spaces, making it perfect for entertaining or simply enjoying a spacious, airy living environment. The cathedral ceiling adds a touch of elegance and grandeur, enhancing the sense of space and filling the home with natural light. Whether you're looking to accommodate guests, generate rental income, or create a private retreat, this ADU is the ideal solution. The single bedroom and bathroom layout is perfect for individuals or couples, offering a cozy living space that is easy to maintain. Investing in this modern ADU house plan means adding significant value to your property while enjoying the benefits of a beautifully designed, functional space. Don't miss out on the opportunity to enhance your living experience and elevate your property with this exceptional ADU design.