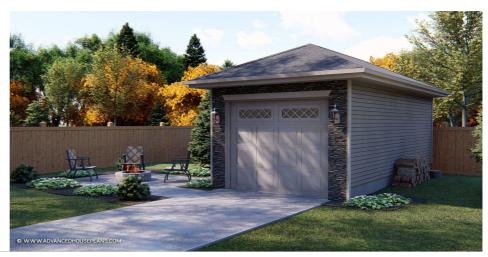

## 29022 - Dundy Data Sheet

| 0     | 0    | 0     | 1    | 12' 0" | 24' 0" |  |
|-------|------|-------|------|--------|--------|--|
| SQ FT | BEDS | BATHS | BAYS | WIDE   | DEEP   |  |

## **Construction Specs**

Layout

| Square Footage                                                       |              |
|----------------------------------------------------------------------|--------------|
| Garage                                                               | 288 Sq. Ft.  |
| Exterior Dimensions                                                  |              |
| Width                                                                | 12' 0"       |
| Depth                                                                | 24' 0"       |
| Ridge Height  Calculated from main floor line                        | 13' O"       |
| Default Construction Stats  Stats are unique to the individual plan. |              |
| Foundation Type                                                      | Slab         |
| Exterior Wall Construction                                           | 2x4          |
| Roof Pitches                                                         | 6/12 Primary |
| Main Wall Height                                                     | 9'           |

## Plan Description

This is a 1 traditional garage built on a slab foundation.