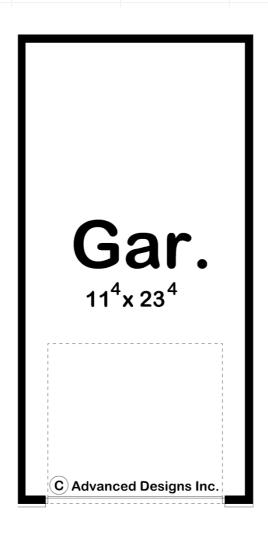

## 29022 - Dundy Data Sheet

| 0     | 0    | 0     | 1    | 12' 0" | 24' 0" |  |
|-------|------|-------|------|--------|--------|--|
| SQ FT | BEDS | BATHS | BAYS | WIDE   | DEEP   |  |

## **Construction Specs**

Layout

| Square Footage                                                       |              |
|----------------------------------------------------------------------|--------------|
| Garage                                                               | 288 Sq. Ft.  |
| Exterior Dimensions                                                  |              |
| Width                                                                | 12' 0"       |
| Depth                                                                | 24' 0"       |
| Ridge Height  Calculated from main floor line                        | 13' O"       |
| Default Construction Stats  Stats are unique to the individual plan. |              |
| Foundation Type                                                      | Slab         |
| Exterior Wall Construction                                           | 2x4          |
| Roof Pitches                                                         | 6/12 Primary |
| Main Wall Height                                                     | 9'           |