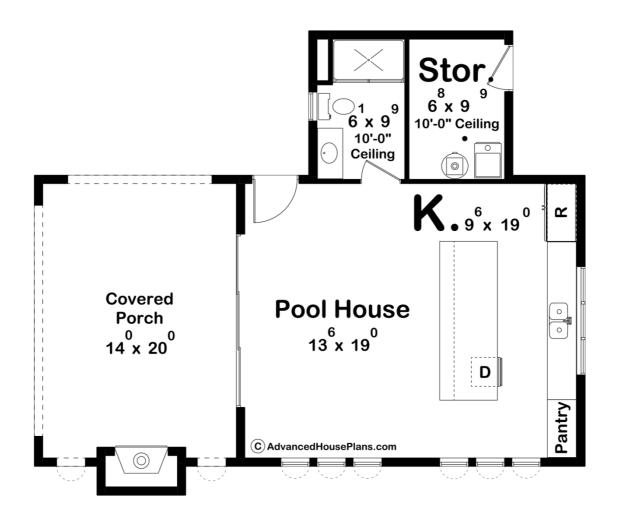

## 30409 - Dunbar Data Sheet

| 547   | 0    | 1     | 0    | 38' 0" | 32' 0" |  |
|-------|------|-------|------|--------|--------|--|
| SQ FT | BEDS | BATHS | BAYS | WIDE   | DEEP   |  |

## **Construction Specs**

Layout

Bathrooms 1

| Square Footage                                                      |              |
|---------------------------------------------------------------------|--------------|
| Main Level                                                          | 547 Sq. Ft.  |
| Covered Area                                                        | 273 Sq. Ft.  |
| Total Finished Area                                                 | 547 Sq. Ft.  |
| Exterior Dimensions                                                 |              |
| Width                                                               | 38' 0"       |
| Depth                                                               | 32' 0"       |
| Ridge Height  Calculated from main floor line                       | 20' 0"       |
| Default Construction Stats Stats are unique to the individual plan. |              |
| Foundation Type                                                     | Slab         |
| Exterior Wall Construction                                          | 2x6          |
| Roof Pitches                                                        | Primary 8/12 |
| Main Wall Height                                                    | 12'          |

## **Plan Description**

Escape to your own private sanctuary with this luxurious Modern Cottage pool house plan. Designed to evoke the charm and elegance of coastal living, this retreat offers a seamless blend of indoor and outdoor spaces, perfect for entertaining guests or unwinding in solitude. The covered porch extends from the main structure, providing shade and shelter. A striking fireplace serves as the focal point, offering warmth and ambiance on cool evenings. Upon entering, you're welcomed into a spacious and airy living area, illuminated by natural light streaming through the arched windows. The high ceilings and open floor plan create a sense of grandeur and expansiveness. A well-appointed kitchen awaits along the back wall. Whether preparing drinks or stopping in for a snack, this kitchen offers both style and functionality. With its timeless charm, luxurious amenities, and seamless indoor-outdoor flow, this Modern Cottage pool house plan is sure to exceed your expectations. Whether you're seeking a peaceful retreat or a sophisticated entertaining space, this exquisite sanctuary offers the perfect blend of comfort, style, and serenity.