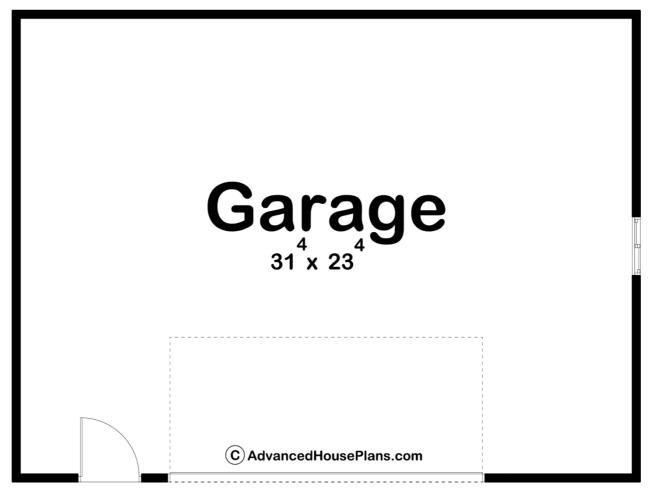

## **Construction Specs**

Layout

Garage Bays

| Square Footage                                                         |              |
|------------------------------------------------------------------------|--------------|
| Garage                                                                 | 768 Sq. Ft.  |
| Exterior Dimensions                                                    |              |
| Width                                                                  | 32' 0"       |
| Depth                                                                  | 24' 0"       |
| Ridge Height<br>Calculated from main floor line                        | 13' 2"       |
| Default Construction Stats<br>Stats are unique to the individual plan. |              |
| Foundation Type                                                        | Slab         |
| Exterior Wall Construction                                             | 2x4          |
| Roof Pitches                                                           | 4/12 Primary |
| Main Wall Height                                                       | 8'           |