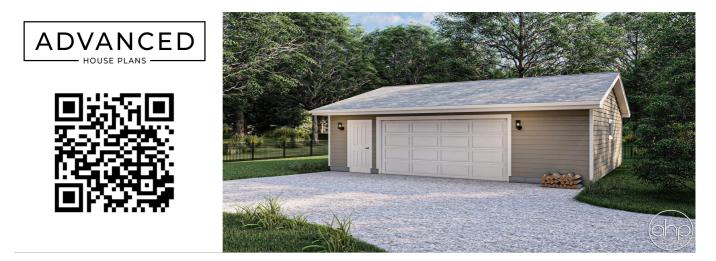

## **Plan Description**

The Duffey garage is an oversized 2-car garage. It has a service door on the front next to the 16'-0" x 7'-0" overhead door. There is a window on the side for added natural light. This stand-alone garage is the perfect addition to any property. There is plenty of space for a workshop or added storage.