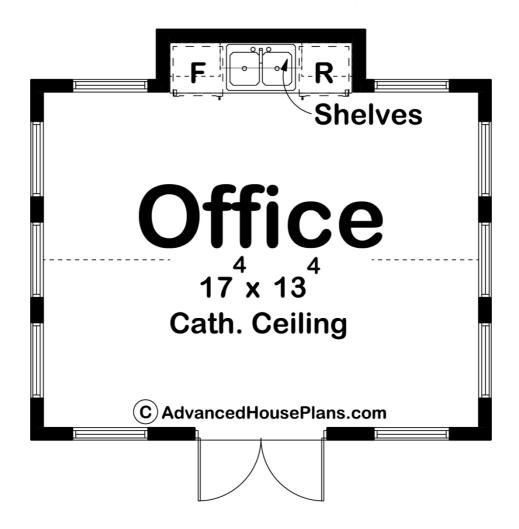

## 30258 - Driftwood Cottage Data Sheet

| 268   | 0    | 0     | 0    | 18' 0" | 16' 0" |  |
|-------|------|-------|------|--------|--------|--|
| SQ FT | BEDS | BATHS | BAYS | WIDE   | DEEP   |  |

## **Construction Specs**

Layout
Square Footage

| Main Level                                                          | 268 Sq. Ft.  |
|---------------------------------------------------------------------|--------------|
| Total Finished Area                                                 | 268 Sq. Ft.  |
| Exterior Dimensions                                                 |              |
| Width                                                               | 18' 0"       |
| Depth                                                               | 16' 0"       |
| Ridge Height  Calculated from main floor line                       | 14' 6"       |
| Default Construction Stats Stats are unique to the individual plan. |              |
| Foundation Type                                                     | Slab         |
| Exterior Wall Construction                                          | 2x4          |
| Roof Pitches                                                        | 8/12 Primary |
| Main Wall Height                                                    | 9'           |

## **Plan Description**

The Driftwood Cottage is a wonderful way to add entertainment value to your home. The cute cottage style exterior features stucco siding with decorative columns all around. The inside is open for any activities. This could be used as a home office, a pool house, or even just a backyard lounge. Inside you will also find a wet bar equipped with space for an under-counter refrigerator and ice machine. The cathedral ceiling throughout really gives this small space a big attitude.