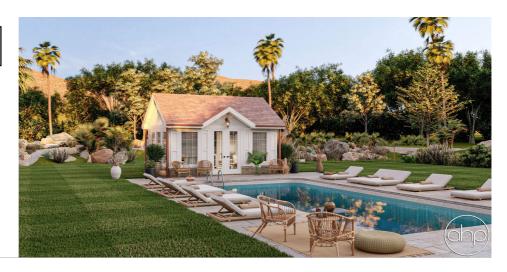

## **Plan Description**

The Driftwood Cottage is a wonderful way to add entertainment value to your home. The cute cottage style exterior features stucco siding with decorative columns all around. The inside is open for any activities. This could be used as a home office, a pool house, or even just a backyard lounge. Inside you will also find a wet bar equipped with space for an under-counter refrigerator and ice machine. The cathedral ceiling throughout really gives this small space a big attitude.