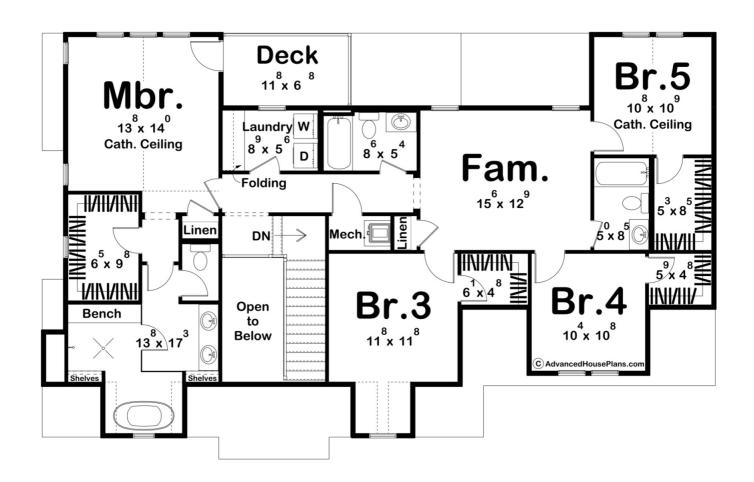

## 30408 - Douglas Data Sheet

| 2783  | 5    | 5     | 3    | 61' 0" | 38' 8" |  |
|-------|------|-------|------|--------|--------|--|
| SQ FT | BEDS | BATHS | BAYS | WIDE   | DEEP   |  |

| Layout                                                              |                                                |  |  |  |
|---------------------------------------------------------------------|------------------------------------------------|--|--|--|
| Bedrooms                                                            | 5                                              |  |  |  |
| Bathrooms                                                           | 5                                              |  |  |  |
| Garage Bays                                                         | 3                                              |  |  |  |
| Square Footage                                                      |                                                |  |  |  |
| Main Level                                                          | 1292 Sq. Ft.                                   |  |  |  |
| Second Level                                                        | 1491 Sq. Ft.                                   |  |  |  |
| Covered Area                                                        | 98 Sq. Ft.                                     |  |  |  |
| Garage                                                              | 736 Sq. Ft.                                    |  |  |  |
| Total Finished Area                                                 | 2783 Sq. Ft.                                   |  |  |  |
| Exterior Dimensions                                                 |                                                |  |  |  |
| Width                                                               | 61' 0"                                         |  |  |  |
| Depth                                                               | 38' 8"                                         |  |  |  |
| Ridge Height  Calculated from main floor line                       | 28' 0"                                         |  |  |  |
| Default Construction Stats Stats are unique to the individual plan. |                                                |  |  |  |
| Foundation Type                                                     | Basement                                       |  |  |  |
| Exterior Wall Construction                                          | 2x4                                            |  |  |  |
| Roof Pitches                                                        | Primary 8/12, Secondary 12/12, Secondary 16/12 |  |  |  |
| Foundation Wall Height                                              | 9'                                             |  |  |  |
| Main Wall Height                                                    | 9'                                             |  |  |  |
| Second Wall Height                                                  | 8'                                             |  |  |  |

## **Plan Description**

Welcome to the epitome of timeless elegance and charm! Allow me to present to you a stunning Tudor-style residence that seamlessly blends traditional craftsmanship with modern luxury. This 5-bedroom, 5-bathroom masterpiece is designed to cater to both your family's needs and your desire for refined living. As you approach the property, you'll be captivated by the charming facade, characterized by steeply pitched roofs and exquisite brickwork. Step through the front door into a warm and inviting foyer, adorned with intricate woodwork and leaded glass accents. The expansive living room features a magnificent fireplace, perfect for cozy gatherings during colder months. The open floor plan seamlessly connects the living space to the dining area, creating an ideal setting for entertaining guests. The heart of this home is undoubtedly the gourmet kitchen. Whether you're a seasoned chef or simply enjoy casual family meals, this kitchen is designed to cater to your culinary aspirations. This home boasts five spacious bedrooms. The master suite is a sanctuary of relaxation, featuring a spa-like bathroom with a soaking tub, dual vanities,

| and a walk-in closet. Additionally, a thoughtfully designed guest suite provides a comfortable and private space. |
|-------------------------------------------------------------------------------------------------------------------|
|                                                                                                                   |
|                                                                                                                   |
|                                                                                                                   |
|                                                                                                                   |
|                                                                                                                   |
|                                                                                                                   |
|                                                                                                                   |
|                                                                                                                   |
|                                                                                                                   |
|                                                                                                                   |
|                                                                                                                   |
|                                                                                                                   |
|                                                                                                                   |
|                                                                                                                   |
|                                                                                                                   |
|                                                                                                                   |
|                                                                                                                   |