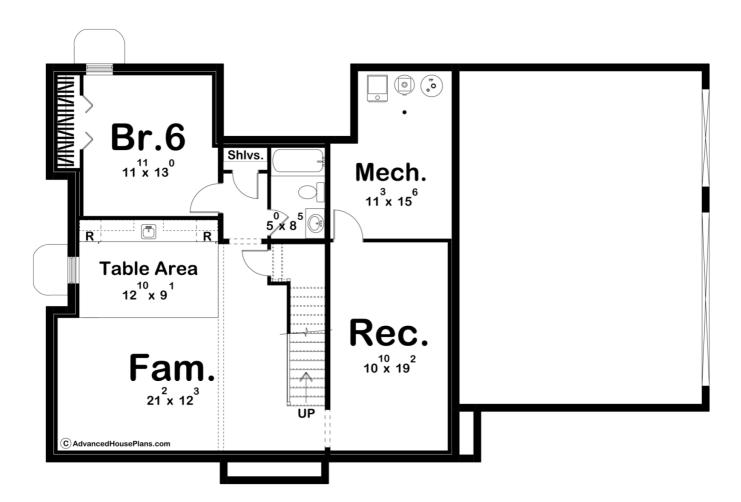

## 30408 - Douglas Data Sheet

| 2783  | 5    | 5     | 3    | 61' 0" | 38' 8" |  |
|-------|------|-------|------|--------|--------|--|
| SQ FT | BEDS | BATHS | BAYS | WIDE   | DEEP   |  |

| Layout                                                              |                                                |  |  |  |
|---------------------------------------------------------------------|------------------------------------------------|--|--|--|
| Bedrooms                                                            | 5                                              |  |  |  |
| Bathrooms                                                           | 5                                              |  |  |  |
| Garage Bays                                                         | 3                                              |  |  |  |
| Square Footage                                                      |                                                |  |  |  |
| Main Level                                                          | 1292 Sq. Ft.                                   |  |  |  |
| Second Level                                                        | 1491 Sq. Ft.                                   |  |  |  |
| Covered Area                                                        | 98 Sq. Ft.                                     |  |  |  |
| Garage                                                              | 736 Sq. Ft.                                    |  |  |  |
| Total Finished Area                                                 | 2783 Sq. Ft.                                   |  |  |  |
| Exterior Dimensions                                                 |                                                |  |  |  |
| Width                                                               | 61' 0"                                         |  |  |  |
| Depth                                                               | 38' 8"                                         |  |  |  |
| Ridge Height  Calculated from main floor line                       | 28' 0"                                         |  |  |  |
| Default Construction Stats Stats are unique to the individual plan. |                                                |  |  |  |
| Foundation Type                                                     | Basement                                       |  |  |  |
| Exterior Wall Construction                                          | 2x4                                            |  |  |  |
| Roof Pitches                                                        | Primary 8/12, Secondary 12/12, Secondary 16/12 |  |  |  |
| Foundation Wall Height                                              | 9'                                             |  |  |  |
| Main Wall Height                                                    | 9'                                             |  |  |  |
| Second Wall Height                                                  | 8'                                             |  |  |  |