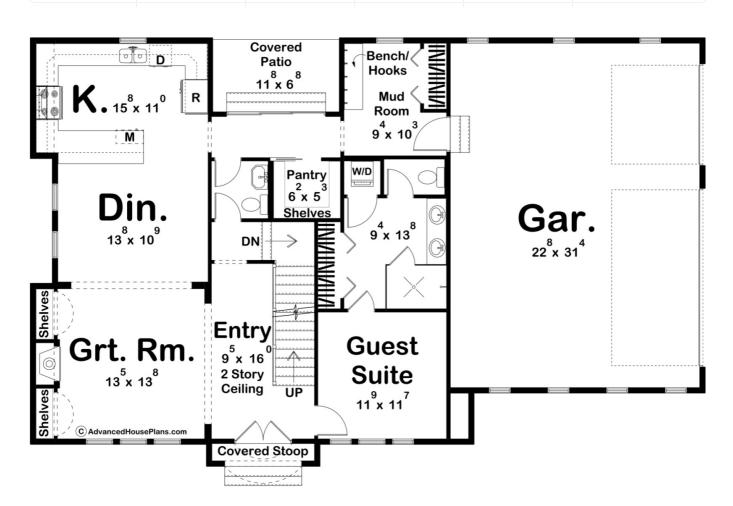

## 30408 - Douglas Data Sheet

| 2783  | 5    | 5     | 3    | 61' 0" | 38' 8" |  |
|-------|------|-------|------|--------|--------|--|
| SQ FT | BEDS | BATHS | BAYS | WIDE   | DEEP   |  |

| Layout                                                              |                                                |  |  |  |
|---------------------------------------------------------------------|------------------------------------------------|--|--|--|
| Bedrooms                                                            | 5                                              |  |  |  |
| Bathrooms                                                           | 5                                              |  |  |  |
| Garage Bays                                                         | 3                                              |  |  |  |
| Square Footage                                                      |                                                |  |  |  |
| Main Level                                                          | 1292 Sq. Ft.                                   |  |  |  |
| Second Level                                                        | 1491 Sq. Ft.                                   |  |  |  |
| Covered Area                                                        | 98 Sq. Ft.                                     |  |  |  |
| Garage                                                              | 736 Sq. Ft.                                    |  |  |  |
| Total Finished Area                                                 | 2783 Sq. Ft.                                   |  |  |  |
| Exterior Dimensions                                                 |                                                |  |  |  |
| Width                                                               | 61' 0"                                         |  |  |  |
| Depth                                                               | 38' 8"                                         |  |  |  |
| Ridge Height  Calculated from main floor line                       | 28' 0"                                         |  |  |  |
| Default Construction Stats Stats are unique to the individual plan. |                                                |  |  |  |
| Foundation Type                                                     | Basement                                       |  |  |  |
| Exterior Wall Construction                                          | 2x4                                            |  |  |  |
| Roof Pitches                                                        | Primary 8/12, Secondary 12/12, Secondary 16/12 |  |  |  |
| Foundation Wall Height                                              | 9'                                             |  |  |  |
| Main Wall Height                                                    | 9'                                             |  |  |  |
| Second Wall Height                                                  | 8'                                             |  |  |  |

## **Plan Description**

Welcome to the epitome of timeless elegance and charm! Allow me to present to you a stunning Tudor-style residence that seamlessly blends traditional craftsmanship with modern luxury. This 5-bedroom, 5-bathroom masterpiece is designed to cater to both your family's needs and your desire for refined living. As you approach the property, you'll be captivated by the charming facade, characterized by steeply pitched roofs and exquisite brickwork. Step through the front door into a warm and inviting foyer, adorned with intricate woodwork and leaded glass accents. The expansive living room features a magnificent fireplace, perfect for cozy gatherings during colder months. The open floor plan seamlessly connects the living space to the dining area, creating an ideal setting for entertaining guests. The heart of this home is undoubtedly the gourmet kitchen. Whether you're a seasoned chef or simply enjoy casual family meals, this kitchen is designed to cater to your culinary aspirations. This home boasts five spacious bedrooms. The master suite is a sanctuary of relaxation, featuring a spa-like bathroom with a soaking tub, dual vanities,