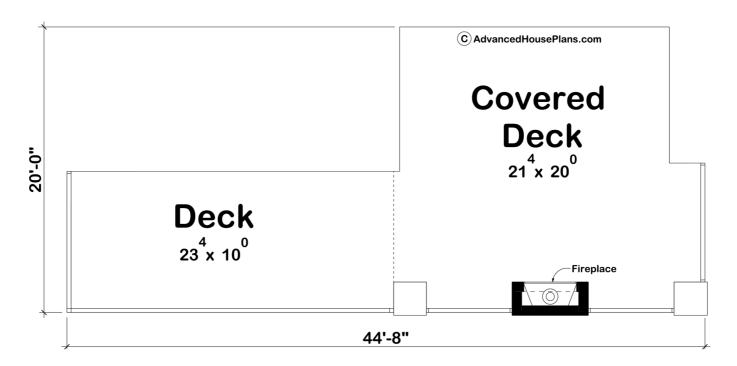

## 29624 - Divide Data Sheet

| 623   | 0    | 0     | 0    | 45' 0" | 20' 0" |  |
|-------|------|-------|------|--------|--------|--|
| SQ FT | BEDS | BATHS | BAYS | WIDE   | DEEP   |  |

## **Construction Specs**

Layout

**Square Footage** 

| Main Level                                                          | 623 Sq. Ft.   |  |  |  |
|---------------------------------------------------------------------|---------------|--|--|--|
| Total Finished Area                                                 | 623 Sq. Ft.   |  |  |  |
| Exterior Dimensions                                                 |               |  |  |  |
| Width                                                               | 45' 0"        |  |  |  |
| Depth                                                               | 20' 0"        |  |  |  |
| Default Construction Stats Stats are unique to the individual plan. |               |  |  |  |
| Foundation Type                                                     | Post and Pier |  |  |  |
| Exterior Wall Construction                                          | 2x4           |  |  |  |