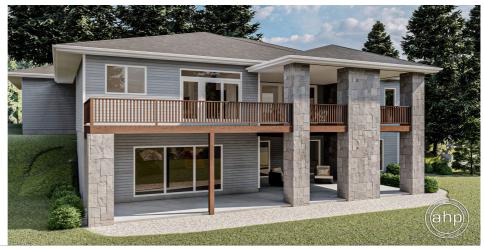

## 29624 - Divide Data Sheet

| 623   | 0    | 0     | 0    | 45' 0" | 20' 0" |  |
|-------|------|-------|------|--------|--------|--|
| SQ FT | BEDS | BATHS | BAYS | WIDE   | DEEP   |  |