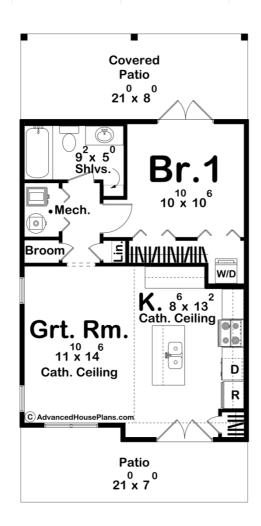

## **Construction Specs**

Layout

Bedrooms 1

Bathrooms 1

| Square Footage                                                      |               |  |  |  |
|---------------------------------------------------------------------|---------------|--|--|--|
| Main Level                                                          | 595 Sq. Ft.   |  |  |  |
| Covered Area                                                        | 168 Sq. Ft.   |  |  |  |
| Total Finished Area                                                 | 595 Sq. Ft.   |  |  |  |
| Exterior Dimensions                                                 |               |  |  |  |
| Width                                                               | 21' 0"        |  |  |  |
| Depth                                                               | 37' 8"        |  |  |  |
| Ridge Height  Calculated from main floor line                       | 19' 0"        |  |  |  |
| Default Construction Stats Stats are unique to the individual plan. |               |  |  |  |
| Foundation Type                                                     | Slab          |  |  |  |
| Exterior Wall Construction                                          | 2x4           |  |  |  |
| Roof Pitches                                                        | Primary 10/12 |  |  |  |
| Main Wall Height                                                    | 9'            |  |  |  |

## **Plan Description**

Welcome to your dream home! Picture yourself in a charming modern farmhouse with a perfect blend of rustic warmth and contemporary elegance. Here's why this 1 bedroom, 1 bathroom home is the ideal sanctuary for you: The exterior exudes a classic farmhouse charm with its white board-and-batten siding, a gabled roof, and a welcoming front patio. Step inside and be greeted by the spacious and airy living area with a stunning cathedral ceiling. This architectural feature not only enhances the sense of space but also fills the home with natural light, creating a warm and inviting atmosphere. The open floor plan seamlessly connects the living, dining, and kitchen areas. This design fosters a sense of togetherness, making the space perfect for entertaining or enjoying quiet evenings alone. Step outside onto not one but two charming patios – perfect for morning coffee, al fresco dining, or simply enjoying the beauty of the surrounding landscape. The outdoor spaces seamlessly extend your living area and private bedroom. Embrace the perfect balance of comfort, style, and functionality in a home designed just for you. Welcome home!