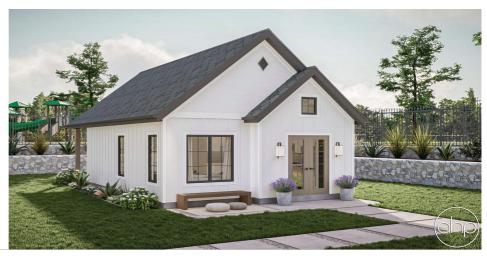

## **Plan Description**

Welcome to your dream home! Picture yourself in a charming modern farmhouse with a perfect blend of rustic warmth and contemporary elegance. Here's why this 1 bedroom, 1 bathroom home is the ideal sanctuary for you: The exterior exudes a classic farmhouse charm with its white board-and-batten siding, a gabled roof, and a welcoming front patio. Step inside and be greeted by the spacious and airy living area with a stunning cathedral ceiling. This architectural feature not only enhances the sense of space but also fills the home with natural light, creating a warm and inviting atmosphere. The open floor plan seamlessly connects the living, dining, and kitchen areas. This design fosters a sense of togetherness, making the space perfect for entertaining or enjoying quiet evenings alone. Step outside onto not one but two charming patios – perfect for morning coffee, al fresco dining, or simply enjoying the beauty of the surrounding landscape. The outdoor spaces seamlessly extend your living area and private bedroom. Embrace the perfect balance of comfort, style, and functionality in a home designed just for you. Welcome home!