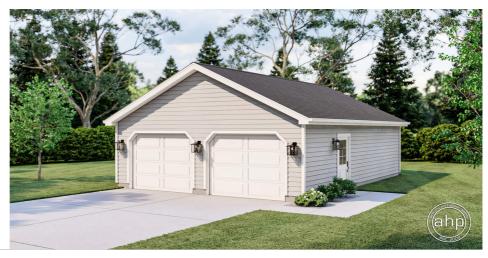

## **Plan Description**

This is a traditional style garage plan built on a slab foundation. The floor plan has ample room for 2 cars or would work as a stand-alone workshop. A person door is located on the side for easy access. On the other side is a window to let in natural light. Above is an attic hatch to access attic storage above.