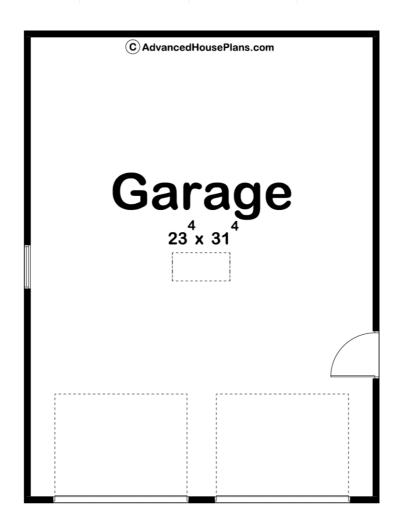

## 30095 - Dexter Data Sheet

| 0     | 0    | 0     | 2    | 24' 0" | 32' 0" |  |
|-------|------|-------|------|--------|--------|--|
| SQ FT | BEDS | BATHS | BAYS | WIDE   | DEEP   |  |

## **Construction Specs**

| Lav | 10 | +  |
|-----|----|----|
| Lav | vu | uι |

Garage Bays 2

| Square Footage                                                      |              |
|---------------------------------------------------------------------|--------------|
| Garage                                                              | 768 Sq. Ft.  |
| Exterior Dimensions                                                 |              |
| Width                                                               | 24' 0"       |
| Depth                                                               | 32' 0"       |
| Ridge Height  Calculated from main floor line                       | 16' O"       |
| Default Construction Stats Stats are unique to the individual plan. |              |
| Foundation Type                                                     | Slab         |
| Exterior Wall Construction                                          | 2x4          |
| Roof Pitches                                                        | 6/12 Primary |
| Main Wall Height                                                    | 8'           |

## **Plan Description**

This is a traditional style garage plan built on a slab foundation. The floor plan has ample room for 2 cars or would work as a stand-alone workshop. A person door is located on the side for easy access. On the other side is a window to let in natural light. Above is an attic hatch to access attic storage above.