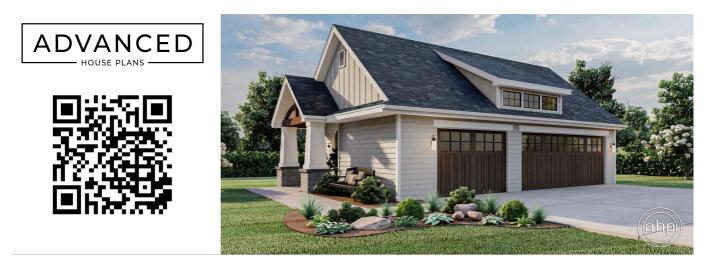

## **Plan Description**

Dewitt is a craftsman garage plan with a side entry protected by a covered porch. The shed dormers can either be dummy framed or framed in to let in additional light into this extremely versatile and handsome garage. The overhead doors are 8'x7' and 16'x7'.