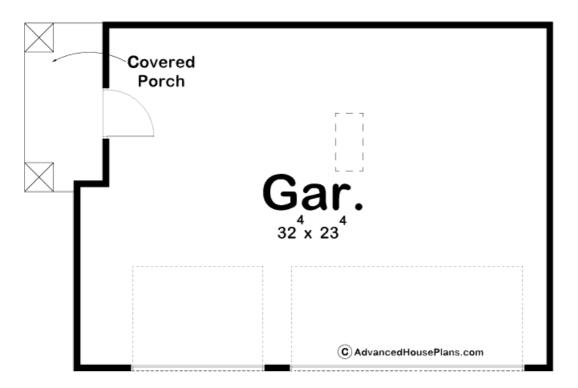

## **Construction Specs**

Layout

Garage Bays

| Square Footage                                                         |                               |
|------------------------------------------------------------------------|-------------------------------|
| Garage                                                                 | 770 Sq. Ft.                   |
| Exterior Dimensions                                                    |                               |
| Width                                                                  | 36' 2"                        |
| Depth                                                                  | 24' 0"                        |
| Ridge Height<br>Calculated from main floor line                        | 20' 0"                        |
| Default Construction Stats<br>Stats are unique to the individual plan. |                               |
| Foundation Type                                                        | Slab                          |
| Exterior Wall Construction                                             | 2x4                           |
| Roof Pitches                                                           | 10/12 Primary, 6/12 Secondary |
| Main Wall Height                                                       | 9'                            |

## **Plan Description**

Dewitt is a craftsman garage plan with a side entry protected by a covered porch. The shed dormers can either be dummy framed or framed in to let in additional light into this extremely versatile and handsome garage. The overhead doors are 8'x7' and 16'x7'.