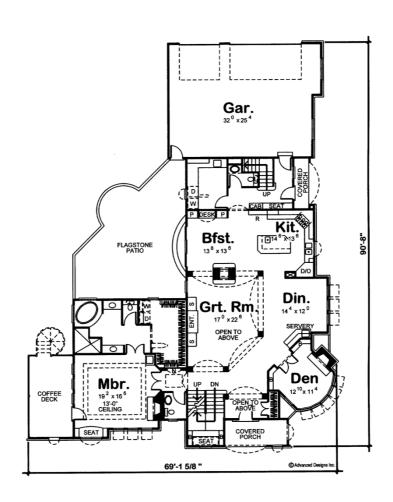

## **Plan Description**

Graceful, sweeping rooflines enhance the accent of this enchanting 1-1/2 story, French Country-style house plan. Inside, a 2-story-high entry hall greets guests with a coat closet and views into the soaring great room, which is lined with elegant columns and arches. Just off the entry, double doors open to a den, warmed by a fireplace and brightened by a bowed wall of tall windows. A few steps farther inside, the formal dining room, with built-in servery, stands ready to serve family and friends alongside the kitchen and breakfast area. The breakfast area shares a 2-sided fireplace with the great room and accesses a spacious patio. The kitchen is designed for efficiency and includes an island workspace/breakfast bar. Beyond the kitchen is a utility area that includes a laundry room with counters and sink, a powder bath, a rear staircase to the upper level, a built-in seat and cabinet, and access to a side covered porch. A rearload, 3-car garage is just steps away. The master suite is situated for privacy away from the main living areas. The bedroom, with a 13-foot-high ceiling, is romanced by a fireplace and includes a window seat and access to a private coffee deck. Double doors open to the bath area which features his-and-her vanities, corner soaking tub, walk-in shower, compartmented toilet, and walk-in closet with washer and dryer.Upstairs, all secondary bedrooms have walk-in closets. Bedroom 2 enjoys the privacy of its own bath. Bedrooms 3 and 4 share a central hall bath. A spacious loft area to the rear includes a sunny window seat and additional closet storage. Arched openings along the bedroom corridor allow stunning views to the great room below.