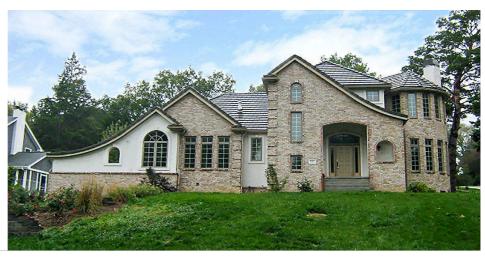

## **Plan Description**

Graceful, sweeping rooflines enhance the accent of this enchanting 1-1/2 story, French Country-style house plan. Inside, a 2-story-high entry hall greets guests with a coat closet and views into the soaring great room, which is lined with elegant columns and arches. Just off the entry, double doors open to a den, warmed by a fireplace and brightened by a bowed wall of tall windows. A few steps farther inside, the formal dining room, with built-in servery, stands ready to serve family and friends alongside the kitchen and breakfast area. The breakfast area shares a 2-sided fireplace with the great room and accesses a spacious patio. The kitchen is designed for efficiency and includes an island workspace/breakfast bar. Beyond the kitchen is a utility area that includes a laundry room with counters and sink, a powder bath, a rear staircase to the upper level, a built-in seat and cabinet, and access to a side covered porch. A rearload, 3-car garage is just steps away. The master suite is situated for privacy away from the main living areas. The bedroom, with a 13-foot-high ceiling, is romanced by a fireplace and includes a window seat and access to a private coffee deck. Double doors open to the bath area which features his-and-her vanities, corner soaking tub, walk-in shower, compartmented toilet, and walk-in closet with washer and dryer.Upstairs, all secondary bedrooms have walk-in closets. Bedroom 2 enjoys the privacy of its own bath. Bedrooms 3 and 4 share a central hall bath. A spacious loft area to the rear includes a sunny window seat and additional closet storage. Arched openings along the bedroom corridor allow stunning views to the great room below.