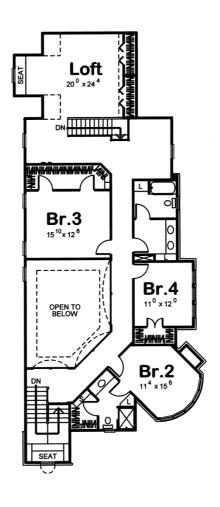

## **Plan Description**

Graceful, sweeping rooflines enhance the accent of this enchanting 1-1/2 story, French Country-style house plan. Inside, a 2-story-high entry hall greets guests with a coat closet and views into the soaring great room, which is lined with elegant columns and arches. Just off the entry, double doors open to a den, warmed by a fireplace and brightened by a bowed wall of tall windows. A few steps farther inside, the formal dining room, with built-in servery, stands ready to serve family and friends alongside the kitchen and breakfast area. The breakfast area shares a 2-sided fireplace with the great room and accesses a spacious patio. The kitchen is designed for efficiency and includes an island workspace/breakfast bar. Beyond the kitchen is a utility area that includes a laundry room with counters and sink, a powder bath, a rear staircase to the upper level, a built-in seat and cabinet, and access to a side covered porch. A rearload, 3-car garage is just steps away. The master suite is situated for privacy away from the main living areas. The bedroom, with a 13-foot-high ceiling, is romanced by a fireplace and includes a window seat and access to a private coffee deck. Double doors open to the bath area which features his-and-her vanities, corner soaking tub, walk-in shower, compartmented toilet, and walk-in closet with washer and dryer.Upstairs, all secondary bedrooms have walk-in closets. Bedroom 2 enjoys the privacy of its own bath. Bedrooms 3 and 4 share a central hall bath. A spacious loft area to the rear includes a sunny window seat and additional closet storage. Arched openings along the bedroom corridor allow stunning views to the great room below.