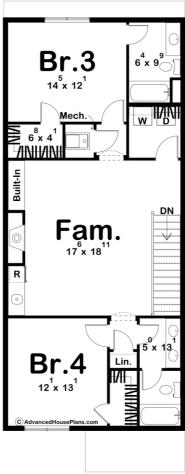

more well appointed bedrooms, each with its own bathroom. A second family room on this floor provides an additional gathering space, ideal for a media room, play area, or teen hangout. This modern cottage house plan is thoughtfully designed to provide comfort, style, and functionality, making it the perfect place to call home.