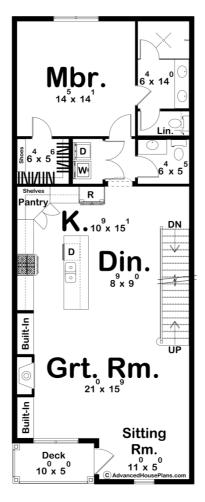

## **Plan Description**

Introducing the Demonbreun! This stunning modern cottage house plan offers the perfect blend of contemporary style and cozy charm. The exterior showcases a beautiful combination of stucco, standing seam metal, and shingle roofs, creating a unique and eye-catching facade. Step inside to find an inviting cozy entry with rich interior paneling details that add warmth and character throughout. The main level features a spacious bedroom with an adjacent full bathroom, perfect for guests or a home office. Moving to the second level, you'll find an expansive open floor plan that seamlessly connects the kitchen, great room, and sitting area, creating an ideal space for both everyday living and entertaining. Off the kitchen, the luxurious master suite awaits. This private retreat includes a generously sized bedroom, a lavish en-suite bathroom with modern fixtures, and a walk-in closet. An additional half bath on this level adds convenience for guests. The third level is designed with family and flexibility in mind, offering two