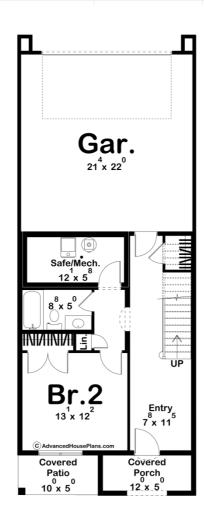

## **Plan Description**

Introducing the Demonbreun! This stunning modern cottage house plan offers the perfect blend of contemporary style and cozy charm. The exterior showcases a beautiful combination of stucco, standing seam metal, and shingle roofs, creating a unique and eye-catching facade. Step inside to find an inviting cozy entry with rich interior paneling details that add warmth and character throughout. The main level features a spacious bedroom with an adjacent full bathroom, perfect for guests or a home office. Moving to the second level, you'll find an expansive open floor plan that seamlessly connects the kitchen, great room, and sitting area, creating an ideal space for both everyday living and entertaining. Off the kitchen, the luxurious master suite awaits. This private retreat includes a generously sized bedroom, a lavish en-suite bathroom with modern fixtures, and a walk-in closet. An additional half bath on this level adds convenience for guests. The third level is designed with family and flexibility in mind, offering two