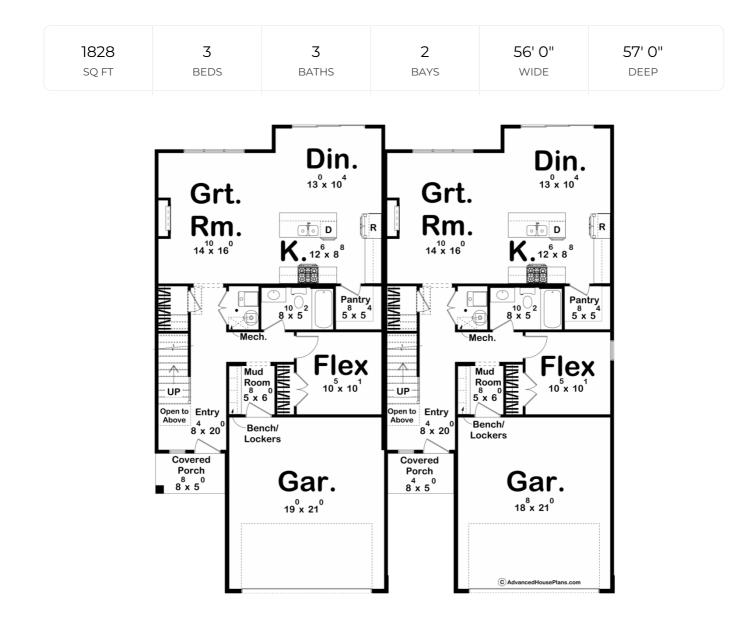

## **Construction Specs**

| Layout                                          |              |
|-------------------------------------------------|--------------|
| Bedrooms                                        | 3            |
| Bathrooms                                       | 3            |
| Garage Bays                                     | 2            |
| Square Footage                                  |              |
| Main Level                                      | 975 Sq. Ft.  |
| Second Level                                    | 853 Sq. Ft.  |
| Covered Area                                    | 43 Sq. Ft.   |
| Garage                                          | 411 Sq. Ft.  |
| Total Finished Area                             | 1828 Sq. Ft. |
| Exterior Dimensions                             |              |
| Width                                           | 56' 0"       |
| Depth                                           | 57' 0"       |
| Ridge Height<br>Calculated from main floor line | 27' 3"       |

## **Plan Description**

Introducing the modern craftsman house plan, a perfect blend of rustic charm and contemporary design. This thoughtfully crafted home offers a harmonious combination of functionality, style, and comfort, making it an ideal sanctuary for modern living. Upon arrival, you are greeted by a striking exterior that showcases the timeless appeal of the craftsman architectural style. The 2-car garage, seamlessly attached to the home, provides convenient access and ample space for vehicles and storage. Step inside, and you'll immediately appreciate the clever layout and attention to detail. The main floor encompasses 975 square feet of intelligently designed space. A versatile flex room awaits, ready to be transformed into a home office, playroom, or guest suite, catering to your unique needs. The open concept dining area, great room, and kitchen seamlessly flow together, creating a spacious and inviting atmosphere for entertaining or everyday family gatherings. The heart of the home, the kitchen, boasts modern amenities and high-quality finishes, inviting culinary exploration and creativity. With ample counter space, a center island, and a walkin pantry, it caters to both the passionate chef and the busy family. Moving upstairs, you'll discover 853 square feet of well-appointed living space. Three bedrooms provide private retreats for family members or guests, ensuring everyone has their own personal haven. The master bedroom exudes luxury, featuring a tray ceiling that adds depth and elegance to the room. Connected to the master suite is a private bathroom, boasting contemporary fixtures, a spacious shower, and a dual vanity. A generously sized walkin closet provides ample storage space for your wardrobe and accessories. Additionally, the two remaining bedrooms share a well-appointed bathroom, completing the upper level.Convenience is key, and this house plan doesn't disappoint. The inclusion of a dedicated laundry room on the upper floor eliminates the hassle of carrying laundry up and down stairs, streamlining daily chores and providing added convenience. Throughout the home, natural light floods the living spaces, creating an airy and inviting ambiance. The modern craftsman house plan pays homage to traditional aesthetics while incorporating the contemporary elements desired by today's homeowners. With its impeccable design, functional layout, and luxurious features, this house plan sets the stage for a modern, comfortable, and stylish lifestyle. Whether you're seeking a place to raise a family, entertain friends, or simply enjoy the serenity of your own private oasis, this modern craftsman house plan is the epitome of modern living at its finest.