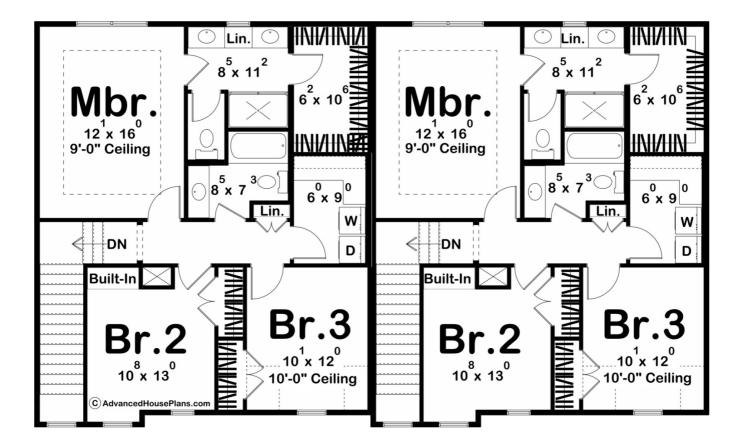

## **Construction Specs**

| Layout                                          |              |
|-------------------------------------------------|--------------|
| Bedrooms                                        | 3            |
| Bathrooms                                       | 3            |
| Garage Bays                                     | 2            |
| Square Footage                                  |              |
| Main Level                                      | 975 Sq. Ft.  |
| Second Level                                    | 853 Sq. Ft.  |
| Covered Area                                    | 43 Sq. Ft.   |
| Garage                                          | 411 Sq. Ft.  |
| Total Finished Area                             | 1828 Sq. Ft. |
| Exterior Dimensions                             |              |
| Width                                           | 56' 0"       |
| Depth                                           | 57' 0"       |
| Ridge Height<br>Calculated from main floor line | 27' 3"       |

## **Plan Description**

Introducing the modern craftsman house plan, a perfect blend of rustic charm and contemporary design. This thoughtfully crafted home offers a harmonious combination of functionality, style, and comfort, making it an ideal sanctuary for modern living. Upon arrival, you are greeted by a striking exterior that showcases the timeless appeal of the craftsman architectural style. The 2-car garage, seamlessly attached to the home, provides convenient access and ample space for vehicles and storage. Step inside, and you'll immediately appreciate the clever layout and attention to detail. The main floor encompasses 975 square feet of intelligently designed space. A versatile flex room awaits, ready to be transformed into a home office, playroom, or guest suite, catering to your unique needs. The open concept dining area, great room, and kitchen seamlessly flow together, creating a spacious and inviting atmosphere for entertaining or everyday family gatherings. The heart of the home, the kitchen, boasts modern amenities and high-quality finishes, inviting culinary exploration and creativity. With ample counter space, a center island, and a walkin pantry, it caters to both the passionate chef and the busy family. Moving upstairs, you'll discover 853 square feet of well-appointed living space. Three bedrooms provide private retreats for family members or guests, ensuring everyone has their own personal haven. The master bedroom exudes luxury, featuring a tray ceiling that adds depth and elegance to the room. Connected to the master suite is a private bathroom, boasting contemporary fixtures, a spacious shower, and a dual vanity. A generously sized walkin closet provides ample storage space for your wardrobe and accessories. Additionally, the two remaining bedrooms share a well-appointed bathroom, completing the upper level.Convenience is key, and this house plan doesn't disappoint. The inclusion of a dedicated laundry room on the upper floor eliminates the hassle of carrying laundry up and down stairs, streamlining daily chores and providing added convenience. Throughout the home, natural light floods the living spaces, creating an airy and inviting ambiance. The modern craftsman house plan pays homage to traditional aesthetics while incorporating the contemporary elements desired by today's homeowners. With its impeccable design, functional layout, and luxurious features, this house plan sets the stage for a modern, comfortable, and stylish lifestyle. Whether you're seeking a place to raise a family, entertain friends, or simply enjoy the serenity of your own private oasis, this modern craftsman house plan is the epitome of modern living at its finest.