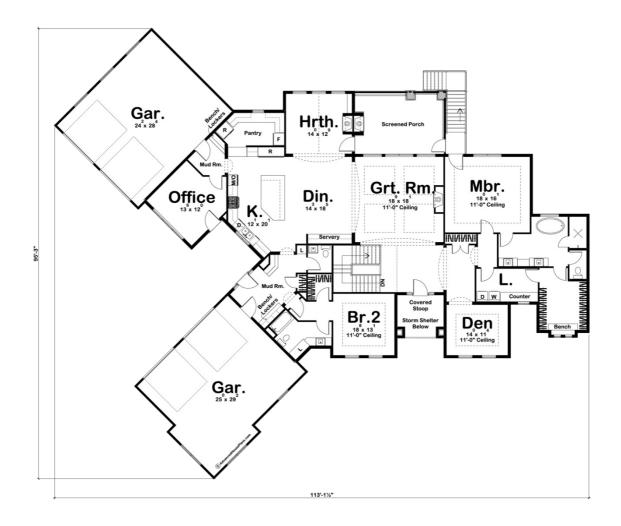

## **Plan Description**

Main Wall Height

Classic Mediterranean detailing could easily place this beautiful 1-story house plan in the rolling hills of Tuscany. A sense of grandeur captivates guest with an entry that offers views through arched openings into a large great room that is warmed by a fireplace and brightened by a trio of windows that look out into a fireplace warmed screened porch. Adjacent to the great room is a large dining area that flows into an open kitchen. The kitchen features ample counter space, an island workspace/breakfast bar, and a walk-in pantry. Just steps away from the kitchen lies a hearth room that is perfect for entertaining. The master suite lies only steps away from a stately den. The bedroom accesses the rear screened porch and enjoys sunny views to the rear. The master suite opens to a pampering bath area that includes an elegant oval soaking tub, walk-in shower, compartmented toilet and sizeable walk-in closet with dressing bench. The walk in closet has a convenient door leading to the laundry area.