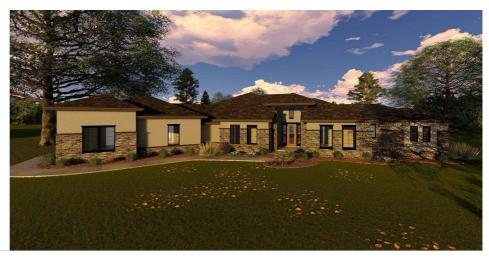

## **Plan Description**

Main Wall Height

Classic Mediterranean detailing could easily place this beautiful 1-story house plan in the rolling hills of Tuscany. A sense of grandeur captivates guest with an entry that offers views through arched openings into a large great room that is warmed by a fireplace and brightened by a trio of windows that look out into a fireplace warmed screened porch. Adjacent to the great room is a large dining area that flows into an open kitchen. The kitchen features ample counter space, an island workspace/breakfast bar, and a walk-in pantry. Just steps away from the kitchen lies a hearth room that is perfect for entertaining. The master suite lies only steps away from a stately den. The bedroom accesses the rear screened porch and enjoys sunny views to the rear. The master suite opens to a pampering bath area that includes an elegant oval soaking tub, walk-in shower, compartmented toilet and sizeable walk-in closet with dressing bench. The walk in closet has a convenient door leading to the laundry area.