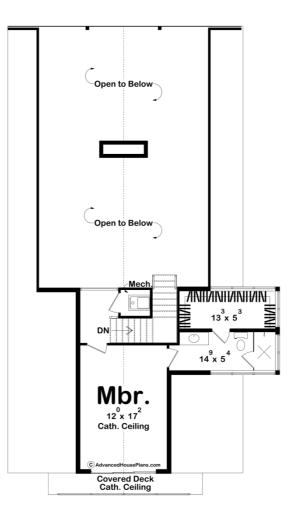

## 30369 - Deadwood Data Sheet

| <b>2073</b><br>SQ FT | <b>3</b><br>BEDS | 2<br>BATHS                        | <b>O</b><br>BAYS                         | <b>38' 0''</b><br>WIDE | <b>61' 8"</b><br>DEEP |
|----------------------|------------------|-----------------------------------|------------------------------------------|------------------------|-----------------------|
|                      | Г                |                                   | <b></b>                                  | 7                      |                       |
|                      |                  | <b>Grt</b> .                      | R <b>m.</b> <sup>⊥</sup>                 |                        |                       |
|                      |                  | 2 Sto<br>Cath. Ce                 | ry<br>eiling                             |                        |                       |
|                      |                  |                                   | n.                                       |                        |                       |
|                      |                  | 2 Sto<br>Cath. Co<br>R            | eiling                                   |                        |                       |
|                      |                  | Pantry                            | 5 7<br>3 x 8<br>2 Story<br>h. Ceiling UP |                        |                       |
|                      |                  | Shivs. D Mech                     | Ent                                      | Bench                  |                       |
|                      |                  | ⊙ 5 <sup>6</sup> x 9 <sup>1</sup> |                                          | 110                    |                       |
|                      |                  | <b>Br.2</b>                       | Br.3                                     |                        |                       |
|                      | L                | C AdvancedHousePlans.com          | 11 X 11                                  | J                      |                       |

## **Construction Specs**

| Layout                                                                 |              |
|------------------------------------------------------------------------|--------------|
| Bedrooms                                                               | 3            |
| Bathrooms                                                              | 2            |
| Square Footage                                                         |              |
| Main Level                                                             | 1621 Sq. Ft. |
| Second Level                                                           | 452 Sq. Ft.  |
| Total Finished Area                                                    | 2073 Sq. Ft. |
| Exterior Dimensions                                                    |              |
| Width                                                                  | 38' 0"       |
| Depth                                                                  | 61' 8"       |
| Ridge Height<br>Calculated from main floor line                        | 30' 0"       |
| Default Construction Stats<br>Stats are unique to the individual plan. |              |