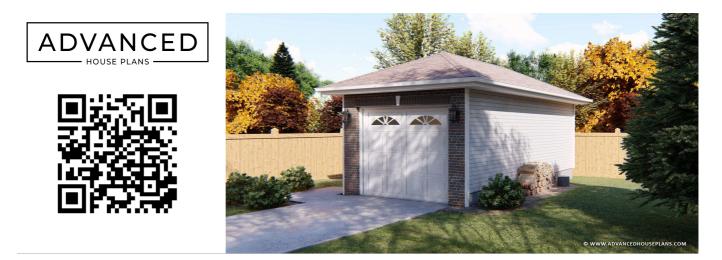

## **Plan Description**

This is a single story traditional garage. It is built on a slab foundation.