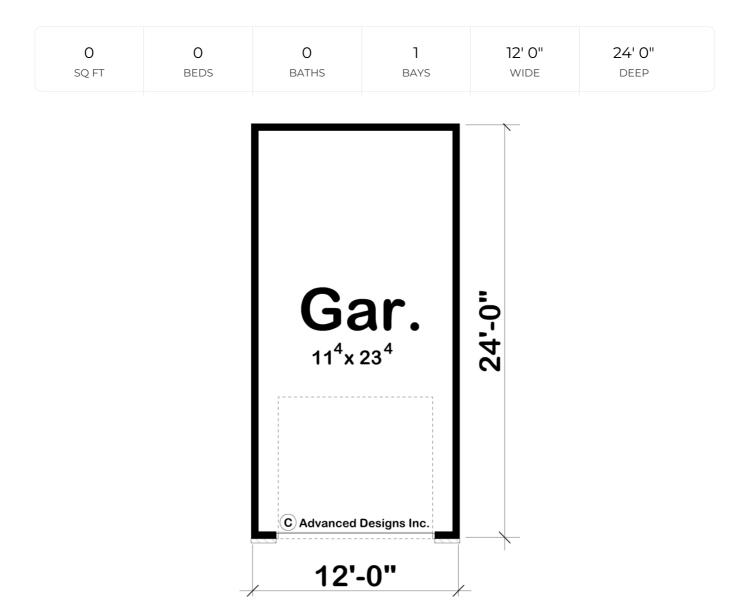

## **Construction Specs**

Layout

Garage Bays

| Square Footage                                                         |              |
|------------------------------------------------------------------------|--------------|
| Garage                                                                 | 288 Sq. Ft.  |
| Exterior Dimensions                                                    |              |
| Width                                                                  | 12' 0"       |
| Depth                                                                  | 24' 0"       |
| Ridge Height<br>Calculated from main floor line                        | 13' O"       |
| Default Construction Stats<br>Stats are unique to the individual plan. |              |
| Foundation Type                                                        | Slab         |
| Exterior Wall Construction                                             | 2x4          |
| Roof Pitches                                                           | 6/12 Primary |
| Main Wall Height                                                       | 9'           |