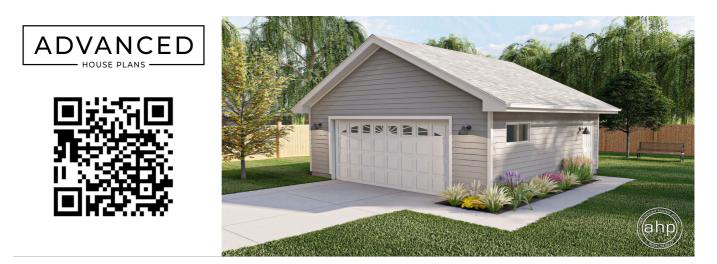

## **Plan Description**

The Davis Valley garage is a 2 car garage on a slab. It has a person door on the side for easy access along with a window for natural light. This garage will work great for storing your vehicles or working on projects. The garage door is 16ft wide by 7ft tall.