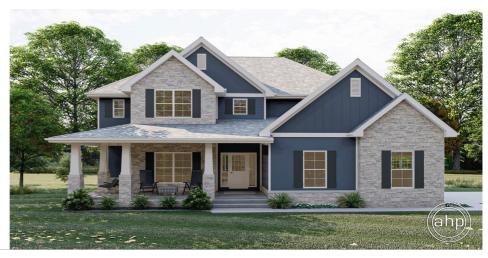

## **Plan Description**

The Darlington plan is a wonderful, traditional-style house plan. The exterior combines siding with stone to create a beautiful facade. A large front covered porch greets guests into the home. Just inside the home, you'll find yourself in a 2 story entryway. Just to the left of the entry is an amazing home office, which is a must for those who work from home. Further inside the home, the main living space is arranged in a beautiful open layout. The great room is warmed by a fireplace that has a built-in shelf to the left, and a seat to the right. The U-shaped kitchen includes a large island with a snack bar and a walkin pantry. A door leads from the kitchen/dining area to the rear covered patio. Upstairs, you'll find 4 bedrooms including the amazing master suite. The master bedroom lies under a trayed ceiling and has a built-in dresser. The master bathroom includes a soaking tub, his/her vanities, and a large walk-in closet. Every bedroom has its own walk-in closet. Bedrooms 3 and 4 share a jack and jill bathroom. Back on the main level, the home's side-load 2-car garage accesses the home through a convenient mud room that includes a coat closet and a bench and lockers.