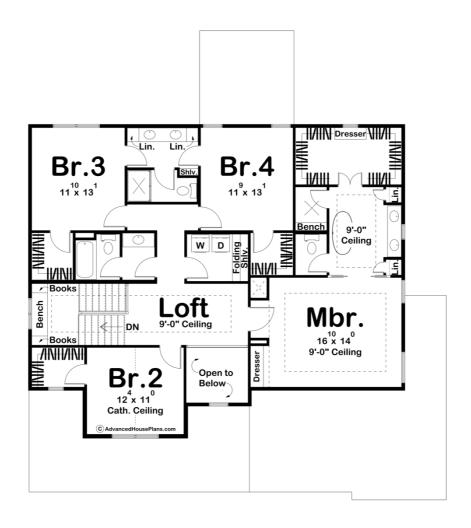

## **Plan Description**

The Darlington plan is a wonderful, traditional-style house plan. The exterior combines siding with stone to create a beautiful facade. A large front covered porch greets guests into the home. Just inside the home, you'll find yourself in a 2 story entryway. Just to the left of the entry is an amazing home office, which is a must for those who work from home. Further inside the home, the main living space is arranged in a beautiful open layout. The great room is warmed by a fireplace that has a built-in shelf to the left, and a seat to the right. The U-shaped kitchen includes a large island with a snack bar and a walkin pantry. A door leads from the kitchen/dining area to the rear covered patio. Upstairs, you'll find 4 bedrooms including the amazing master suite. The master bedroom lies under a trayed ceiling and has a built-in dresser. The master bathroom includes a soaking tub, his/her vanities, and a large walk-in closet. Every bedroom has its own walk-in closet. Bedrooms 3 and 4 share a jack and jill bathroom. Back on the main level, the home's side-load 2-car garage accesses the home through a convenient mud room that includes a coat closet and a bench and lockers.