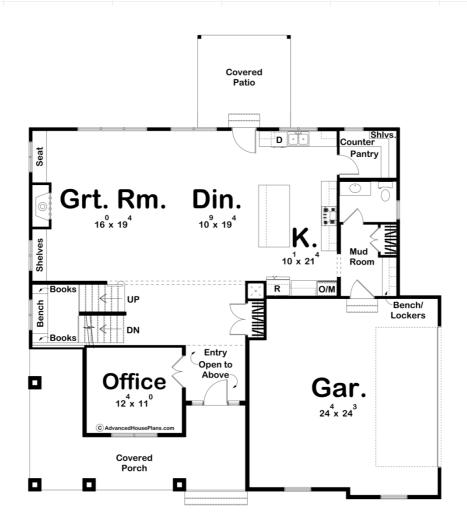

## **Plan Description**

The Darlington plan is a wonderful, traditional-style house plan. The exterior combines siding with stone to create a beautiful facade. A large front covered porch greets guests into the home. Just inside the home, you'll find yourself in a 2 story entryway. Just to the left of the entry is an amazing home office, which is a must for those who work from home. Further inside the home, the main living space is arranged in a beautiful open layout. The great room is warmed by a fireplace that has a built-in shelf to the left, and a seat to the right. The U-shaped kitchen includes a large island with a snack bar and a walkin pantry. A door leads from the kitchen/dining area to the rear covered patio. Upstairs, you'll find 4 bedrooms including the amazing master suite. The master bedroom lies under a trayed ceiling and has a built-in dresser. The master bathroom includes a soaking tub, his/her vanities, and a large walk-in closet. Every bedroom has its own walk-in closet. Bedrooms 3 and 4 share a jack and jill bathroom. Back on the main level, the home's side-load 2-car garage accesses the home through a convenient mud room that includes a coat closet and a bench and lockers.