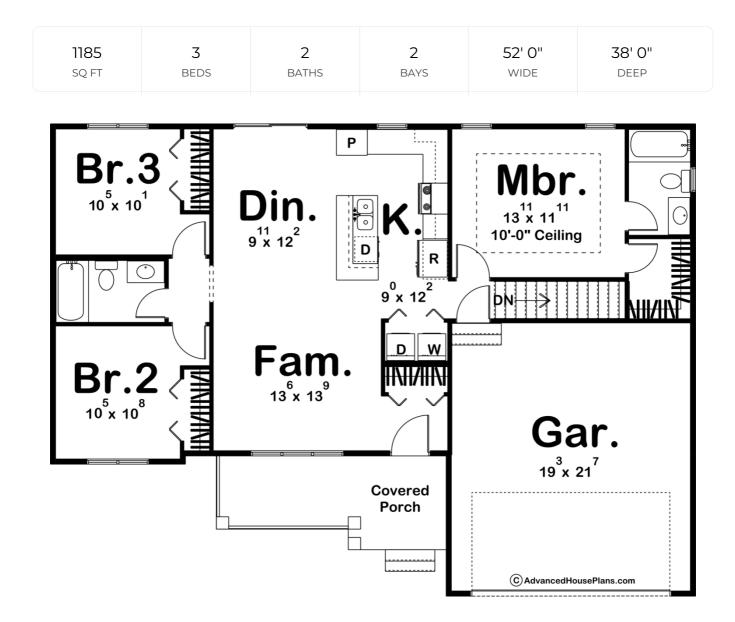

## **Construction Specs**

Layout

Bedrooms

| Bathrooms                                                              | 2            |
|------------------------------------------------------------------------|--------------|
| Garage Bays                                                            | 2            |
| Square Footage                                                         |              |
| Main Level                                                             | 1185 Sq. Ft. |
| Garage                                                                 | 436 Sq. Ft.  |
| Total Finished Area                                                    | 1185 Sq. Ft. |
| Exterior Dimensions                                                    |              |
| Width                                                                  | 52' 0"       |
| Depth                                                                  | 38' 0"       |
| Ridge Height<br>Calculated from main floor line                        | 21' 0"       |
| Default Construction Stats<br>Stats are unique to the individual plan. |              |
| Foundation Type                                                        | Basement     |
| Exterior Wall Construction                                             | 2x4          |
| Roof Pitches                                                           | 6/12         |
| Foundation Wall Height                                                 | 9'           |
| Main Wall Height                                                       | 9'           |

## **Plan Description**

Welcome to this beautiful ranch plan, where modern farmhouse charm meets timeless comfort! As you approach, the inviting front porch beckons you to sit and savor the tranquility of your surroundings. Step inside, and you're instantly embraced by a bright and airy family room that flows seamlessly into the adjacent dinette area. The large windows in these spaces flood the home with natural light, creating a warm and welcoming ambiance that makes every day feel like a retreat. The open layout continues into the adjacent kitchen, where you'll find an ideal space for both everyday living and entertaining.On one side of this thoughtfully designed home, you'll discover two cozy bedrooms, perfect for family or guests, along with a conveniently located bathroom. Meanwhile, the opposite side is dedicated to your private sanctuary—the master bedroom. This spacious retreat features its own luxurious bathroom and a generous walk-in closet, providing both comfort and privacy. This layout masterfully balances open, communal areas with serene, personal spaces, ensuring a perfect blend of functionality and elegance.