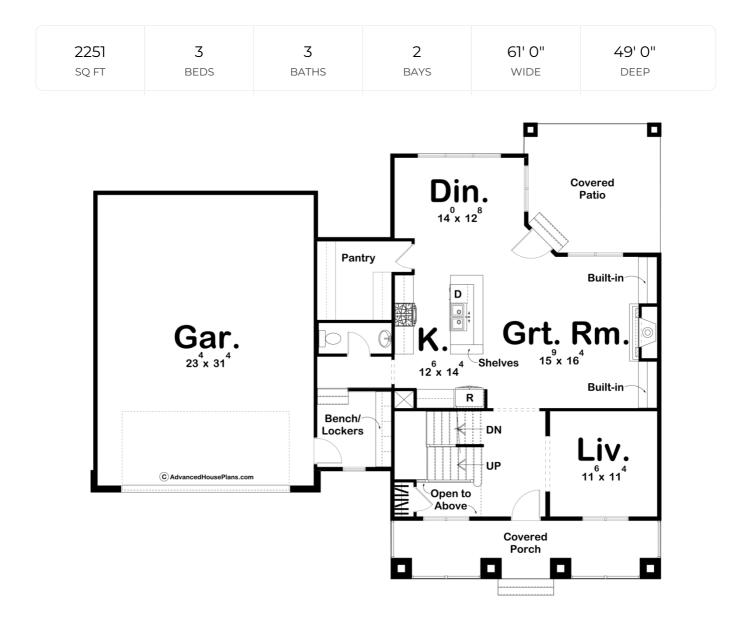

## **Construction Specs**

| Layout                                                                 |              |
|------------------------------------------------------------------------|--------------|
| Bedrooms                                                               | 3            |
| Bathrooms                                                              | 3            |
| Garage Bays                                                            | 2            |
| Square Footage                                                         |              |
| Main Level                                                             | 1198 Sq. Ft. |
| Second Level                                                           | 1053 Sq. Ft. |
| Total Finished Area                                                    | 2251 Sq. Ft. |
| Exterior Dimensions                                                    |              |
| Width                                                                  | 61' 0"       |
| Depth                                                                  | 49' 0"       |
| Default Construction Stats<br>Stats are unique to the individual plan. |              |
| Foundation Type                                                        | Basement     |
| Exterior Wall Construction                                             | 2x4          |

## **Plan Description**

The Dakota is a modern-prairie style 2 story house plan with an elegant exterior and a functional, simple floor plan. It features classic elements of the prairie style - a low pitched roof, deep overhangs, formal covered porch - with a modern twist with simple use of materials. This home looks great from the street with its symmetry and style!The main floor of the Dakota features a formal living room, open living spaces in the dining, kitchen, and great rooms, and a mud room with some handy storage to keep your home free of clutter. There's a generously sized 2 car garage with extra depth to take advantage of storage or for a work area.The second floor is very efficient, with a spacious master suite. The master bath has his and her vanities, walk-in shower, and enclosed toilet. The walk-in closet is also well-sized. There's a jack and jill style bathroom to make sharing just a bit easier for the 2 secondary bedrooms. We've placed the laundry room upstairs too to save you from trips up and down stairs.As always any Advanced House Plans home plan can be customized to fit your needs with our alteration department. Whether you need to add another garage stall, change the front elevation, stretch the home larger or just make the home plan more affordable for your budget we can do that and more for you at Ahp.