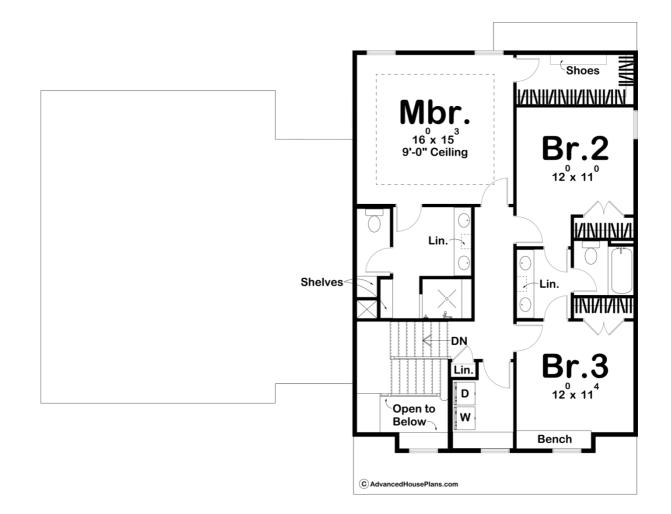

## **Construction Specs**

| Layout                                                                 |              |
|------------------------------------------------------------------------|--------------|
| Bedrooms                                                               | 3            |
| Bathrooms                                                              | 3            |
| Garage Bays                                                            | 2            |
| Square Footage                                                         |              |
| Main Level                                                             | 1198 Sq. Ft. |
| Second Level                                                           | 1053 Sq. Ft. |
| Total Finished Area                                                    | 2251 Sq. Ft. |
| Exterior Dimensions                                                    |              |
| Width                                                                  | 61' 0"       |
| Depth                                                                  | 49' 0"       |
| Default Construction Stats<br>Stats are unique to the individual plan. |              |
| Foundation Type                                                        | Basement     |
| Exterior Wall Construction                                             | 2x4          |

## **Plan Description**

The Dakota is a modern-prairie style 2 story house plan with an elegant exterior and a functional, simple floor plan. It features classic elements of the prairie style - a low pitched roof, deep overhangs, formal covered porch - with a modern twist with simple use of materials. This home looks great from the street with its symmetry and style!The main floor of the Dakota features a formal living room, open living spaces in the dining, kitchen, and great rooms, and a mud room with some handy storage to keep your home free of clutter. There's a generously sized 2 car garage with extra depth to take advantage of storage or for a work area.The second floor is very efficient, with a spacious master suite. The master bath has his and her vanities, walk-in shower, and enclosed toilet. The walk-in closet is also well-sized. There's a jack and jill style bathroom to make sharing just a bit easier for the 2 secondary bedrooms. We've placed the laundry room upstairs too to save you from trips up and down stairs.As always any Advanced House Plans home plan can be customized to fit your needs with our alteration department. Whether you need to add another garage stall, change the front elevation, stretch the home larger or just make the home plan more affordable for your budget we can do that and more for you at Ahp.