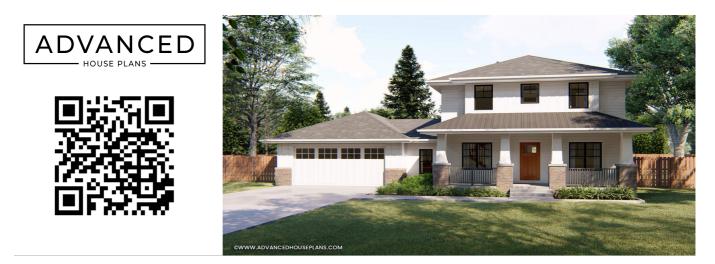

## **Plan Description**

The Dakota is a modern-prairie style 2 story house plan with an elegant exterior and a functional, simple floor plan. It features classic elements of the prairie style - a low pitched roof, deep overhangs, formal covered porch - with a modern twist with simple use of materials. This home looks great from the street with its symmetry and style!The main floor of the Dakota features a formal living room, open living spaces in the dining, kitchen, and great rooms, and a mud room with some handy storage to keep your home free of clutter. There's a generously sized 2 car garage with extra depth to take advantage of storage or for a work area.The second floor is very efficient, with a spacious master suite. The master bath has his and her vanities, walk-in shower, and enclosed toilet. The walk-in closet is also well-sized. There's a jack and jill style bathroom to make sharing just a bit easier for the 2 secondary bedrooms. We've placed the laundry room upstairs too to save you from trips up and down stairs.As always any Advanced House Plans home plan can be customized to fit your needs with our alteration department. Whether you need to add another garage stall, change the front elevation, stretch the home larger or just make the home plan more affordable for your budget we can do that and more for you at Ahp.