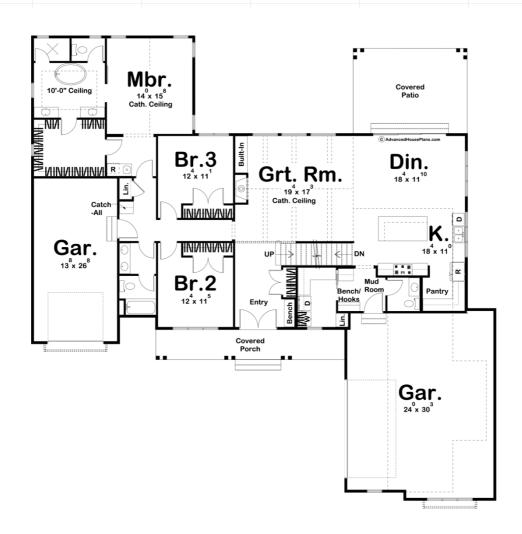

## **Plan Description**

The Cunningham plan boasts a unique floor plan and dons the amazing modern farmhouse look. The exterior has great curb appeal with its split garages and large front covered porch. Board and batten siding mixed with wood accents and metal roof materials provides the home with that stunning modern farmhouse facade. Just inside the home, you'll find yourself in a large entryway that has a bench and coat closet. Further, into the home, the great room lies under a soaring cathedral ceiling and has exposed wood beams to make the room feel massive. It is warmed by a fireplace that has a beautiful built-in next to it. The dining room and kitchen flow with the great room seamlessly in the open floor plan layout. The kitchen includes a large walk-in pantry and a wonderful island with a snack bar. 3 bedrooms can be found on the home's main level. The master suite lies under a soaring cathedral ceiling and includes a soaking tub, enclosed toilet area, walk-in shower, his/her vanities, and a large walk-in closet. Bedrooms 2 and 3 share a centrally located hall bathroom. The Cunningham has a convenient split load garage that includes a single car garage on the master suite side of the house and a 2 car oversized garage on the opposite side. A bonus room above the garage can add 645 sq ft and makes a perfect guest suite or home office. An optional finished basement adds 1487 sq ft and includes an amazing theater room with a stadium-style floor for amazing views of the big screen. The basement also includes a large family room with a fireplace,