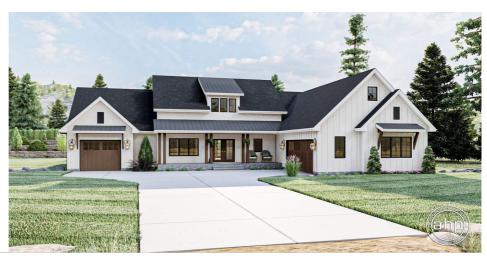

## **Plan Description**

The Cunningham plan boasts a unique floor plan and dons the amazing modern farmhouse look. The exterior has great curb appeal with its split garages and large front covered porch. Board and batten siding mixed with wood accents and metal roof materials provides the home with that stunning modern farmhouse facade. Just inside the home, you'll find yourself in a large entryway that has a bench and coat closet. Further, into the home, the great room lies under a soaring cathedral ceiling and has exposed wood beams to make the room feel massive. It is warmed by a fireplace that has a beautiful built-in next to it. The dining room and kitchen flow with the great room seamlessly in the open floor plan layout. The kitchen includes a large walk-in pantry and a wonderful island with a snack bar. 3 bedrooms can be found on the home's main level. The master suite lies under a soaring cathedral ceiling and includes a soaking tub, enclosed toilet area, walk-in shower, his/her vanities, and a large walk-in closet. Bedrooms 2 and 3 share a centrally located hall bathroom. The Cunningham has a convenient split load garage that includes a single car garage on the master suite side of the house and a 2 car oversized garage on the opposite side. A bonus room above the garage can add 645 sq ft and makes a perfect guest suite or home office. An optional finished basement adds 1487 sq ft and includes an amazing theater room with a stadium-style floor for amazing views of the big screen. The basement also includes a large family room with a fireplace,