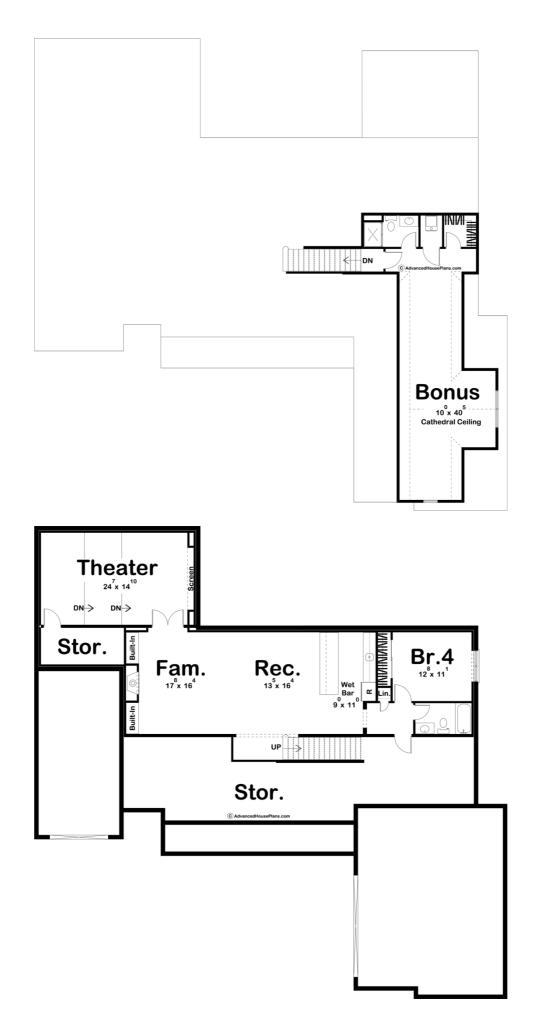

## **Plan Description**

The Cunningham plan boasts a unique floor plan and dons the amazing modern farmhouse look. The exterior has great curb appeal with its split garages and large front covered porch. Board and batten siding mixed with wood accents and metal roof materials provides the home with that stunning modern farmhouse facade. Just inside the home, you'll find yourself in a large entryway that has a bench and coat closet. Further, into the home, the great room lies under a soaring cathedral ceiling and has exposed wood beams to make the room feel massive. It is warmed by a fireplace that has a beautiful built-in next to it. The dining room and kitchen flow with the great room seamlessly in the open floor plan layout. The kitchen includes a large walk-in pantry and a wonderful island with a snack bar. 3 bedrooms can be found on the home's main level. The master suite lies under a soaring cathedral ceiling and includes a soaking tub, enclosed toilet area, walk-in shower, his/her vanities, and a large walk-in closet. Bedrooms 2 and 3 share a centrally located hall bathroom. The Cunningham has a convenient split load garage that includes a single car garage on the master suite side of the house and a 2 car oversized garage on the opposite side. A bonus room above the garage can add 645 sq ft and makes a perfect guest suite or home office. An optional finished basement adds 1487 sq ft and includes an amazing theater room with a stadium-style floor for amazing views of the big screen. The basement also includes a large family room with a fireplace,

| a rec area, a large wet bar, and an additional bedroom and bathroom. |  |  |  |  |  |  |  |  |
|----------------------------------------------------------------------|--|--|--|--|--|--|--|--|
|                                                                      |  |  |  |  |  |  |  |  |
|                                                                      |  |  |  |  |  |  |  |  |
|                                                                      |  |  |  |  |  |  |  |  |
|                                                                      |  |  |  |  |  |  |  |  |
|                                                                      |  |  |  |  |  |  |  |  |
|                                                                      |  |  |  |  |  |  |  |  |
|                                                                      |  |  |  |  |  |  |  |  |
|                                                                      |  |  |  |  |  |  |  |  |
|                                                                      |  |  |  |  |  |  |  |  |
|                                                                      |  |  |  |  |  |  |  |  |
|                                                                      |  |  |  |  |  |  |  |  |
|                                                                      |  |  |  |  |  |  |  |  |
|                                                                      |  |  |  |  |  |  |  |  |
|                                                                      |  |  |  |  |  |  |  |  |
|                                                                      |  |  |  |  |  |  |  |  |
|                                                                      |  |  |  |  |  |  |  |  |
|                                                                      |  |  |  |  |  |  |  |  |
|                                                                      |  |  |  |  |  |  |  |  |
|                                                                      |  |  |  |  |  |  |  |  |
|                                                                      |  |  |  |  |  |  |  |  |
|                                                                      |  |  |  |  |  |  |  |  |
|                                                                      |  |  |  |  |  |  |  |  |
|                                                                      |  |  |  |  |  |  |  |  |
|                                                                      |  |  |  |  |  |  |  |  |
|                                                                      |  |  |  |  |  |  |  |  |
|                                                                      |  |  |  |  |  |  |  |  |