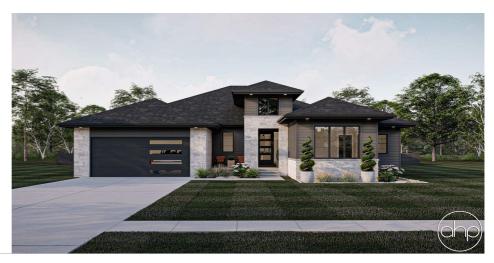

## **Plan Description**

The Crowley plan is a handsome 4 bed, 4 bath, modern prairie style home. The tall entry along with the dark soffits and stone give this home such a cool vibe. As you enter the front door, you are greeted by a tray ceiling with exposed beams. To the left is the garage access where there is a mudroom with a bench and hooks. To the right you will find 2 bedrooms that are connected by a jack-n-jill bathroom. There is a formal dining room along with a dinette in this home. The dinette has access to the large rear covered porch. The kitchen has a large island that looks into the great room. A servery area connects the kitchen to the walk-in pantry. The great room ceiling steps up to 11 feet, giving it such a grand feel. On the left side of the home is the master suite. Equipped with its own bathroom that includes a double vanity and a shower room. The walk-in closet connects to the laundry room which then flows into the hall. There is also another bedroom on this side of the home that also has it's own bath and walk-in closet.