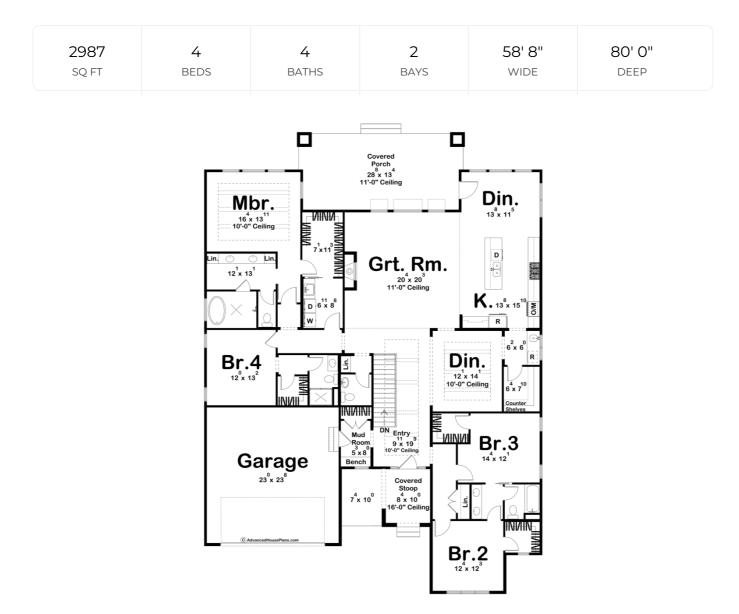

## **Construction Specs**

Layout

Bedrooms

| Bathrooms                                                              | 4            |
|------------------------------------------------------------------------|--------------|
| Garage Bays                                                            | 2            |
| Square Footage                                                         |              |
| Main Level                                                             | 2987 Sq. Ft. |
| Covered Area                                                           | 466 Sq. Ft.  |
| Garage                                                                 | 571 Sq. Ft.  |
| Total Finished Area                                                    | 2987 Sq. Ft. |
| Exterior Dimensions                                                    |              |
| Width                                                                  | 58' 8"       |
| Depth                                                                  | 80' 0"       |
| Ridge Height<br>Calculated from main floor line                        | 23' 4"       |
| Default Construction Stats<br>Stats are unique to the individual plan. |              |
| Foundation Type                                                        | Basement     |
| Exterior Wall Construction                                             | 2x4          |
| Roof Pitches                                                           | 6/12 Primary |
| Foundation Wall Height                                                 | 9'           |
| Main Wall Height                                                       | 9'           |

## **Plan Description**

The Crowley plan is a handsome 4 bed, 4 bath, modern prairie style home. The tall entry along with the dark soffits and stone give this home such a cool vibe. As you enter the front door, you are greeted by a tray ceiling with exposed beams. To the left is the garage access where there is a mudroom with a bench and hooks. To the right you will find 2 bedrooms that are connected by a jack-n-jill bathroom. There is a formal dining room along with a dinette in this home. The dinette has access to the large rear covered porch. The kitchen has a large island that looks into the great room. A servery area connects the kitchen to the walk-in pantry. The great room ceiling steps up to 11 feet, giving it such a grand feel. On the left side of the home is the master suite. Equipped with its own bathroom that includes a double vanity and a shower room. The walk-in closet connects to the laundry room which then flows into the hall. There is also another bedroom on this side of the home that also has it's own bath and walk-in closet.