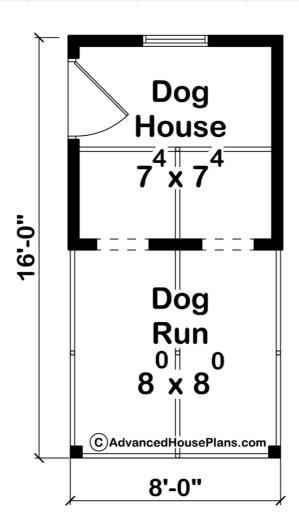

## 29961 - Creston Data Sheet

| 49    | 0    | 0     | 0    | 8' 0" | 16' 0" |  |
|-------|------|-------|------|-------|--------|--|
| SQ FT | BEDS | BATHS | BAYS | WIDE  | DEEP   |  |

## **Construction Specs**

Layout
Square Footage

| Main Level                                                          | 49 Sq. Ft.   |  |  |  |
|---------------------------------------------------------------------|--------------|--|--|--|
| Covered Area                                                        | 64 Sq. Ft.   |  |  |  |
| Total Finished Area                                                 | 49 Sq. Ft.   |  |  |  |
| Exterior Dimensions                                                 |              |  |  |  |
| Width                                                               | 8' 0"        |  |  |  |
| Depth                                                               | 16' 0"       |  |  |  |
| Default Construction Stats Stats are unique to the individual plan. |              |  |  |  |
| Foundation Type                                                     | Slab         |  |  |  |
| Exterior Wall Construction                                          | 2x4          |  |  |  |
| Roof Pitches                                                        | 6/12 Primary |  |  |  |
| Main Wall Height                                                    | 9'           |  |  |  |

## **Plan Description**

The Creston dog house is a great fit for any owner with multiple dogs. It includes an indoor and outdoor space for all of your furry friends. A fence separates the two spaces from each other. A person door is located on the side for easy access to feed, water, and love your dogs.