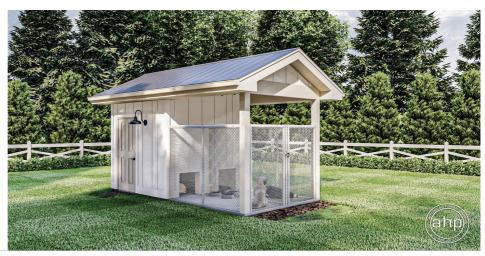

## **Plan Description**

The Creston dog house is a great fit for any owner with multiple dogs. It includes an indoor and outdoor space for all of your furry friends. A fence separates the two spaces from each other. A person door is located on the side for easy access to feed, water, and love your dogs.