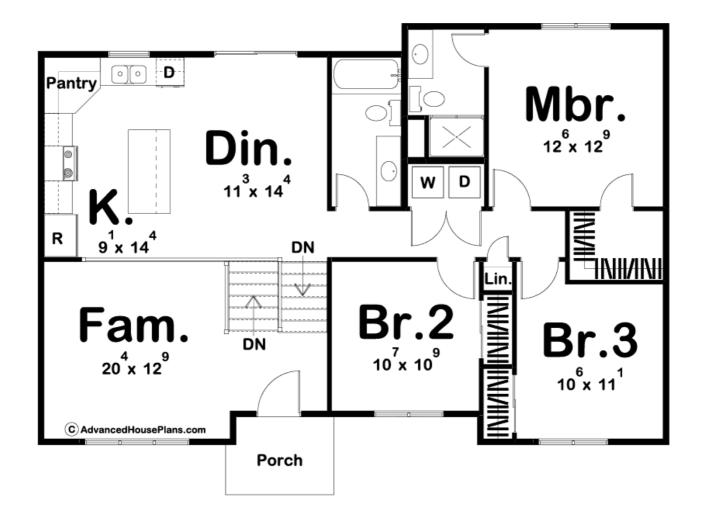

## **Plan Description**

The Creighton is a beautiful Modern Farmhouse style split-level home. This split level home has a large cathedral ceiling that makes the living area feel larger. The kitchen and dining room overlook the family room on the entry level. On the main level, you will find 3 bedrooms that are very well appointed. The master bedroom includes a walk-in closet and master bathroom. Bedrooms 2 and 3 share a centrally located hall bathroom. There is a convenient main level laundry room. On the lower level, the house is accessible from the 2 car garage through a practical mudroom with a bench and lockers. Downstairs you will also find a 2nd living area. The Creighton is a great starter home that appeals to home buyers and home builders alike due to its efficient footprint. Be sure to check out our split-level collection for more plans. As always any Advanced House Plans home plan can be customized to fit your needs with our alteration department. Whether you need to add another garage stall, change the front elevation, stretch the home larger or just make the home plan more affordable for your budget we can do that and more for you at Ahp.