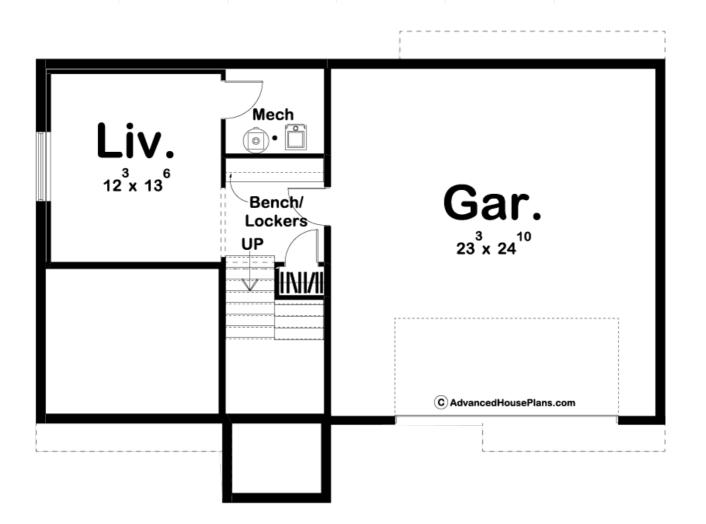

## **Plan Description**

The Creighton is a beautiful Modern Farmhouse style split-level home. This split level home has a large cathedral ceiling that makes the living area feel larger. The kitchen and dining room overlook the family room on the entry level. On the main level, you will find 3 bedrooms that are very well appointed. The master bedroom includes a walk-in closet and master bathroom. Bedrooms 2 and 3 share a centrally located hall bathroom. There is a convenient main level laundry room. On the lower level, the house is accessible from the 2 car garage through a practical mudroom with a bench and lockers. Downstairs you will also find a 2nd living area. The Creighton is a great starter home that appeals to home buyers and home builders alike due to its efficient footprint. Be sure to check out our split-level collection for more plans. As always any Advanced House Plans home plan can be customized to fit your needs with our alteration department. Whether you need to add another garage stall, change the front elevation, stretch the home larger or just make the home plan more affordable for your budget we can do that and more for you at Ahp.