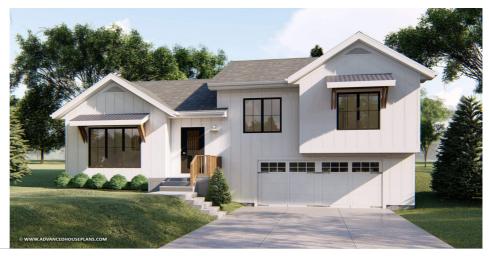

## **Plan Description**

The Creighton is a beautiful Modern Farmhouse style split-level home. This split level home has a large cathedral ceiling that makes the living area feel larger. The kitchen and dining room overlook the family room on the entry level. On the main level, you will find 3 bedrooms that are very well appointed. The master bedroom includes a walk-in closet and master bathroom. Bedrooms 2 and 3 share a centrally located hall bathroom. There is a convenient main level laundry room. On the lower level, the house is accessible from the 2 car garage through a practical mudroom with a bench and lockers. Downstairs you will also find a 2nd living area. The Creighton is a great starter home that appeals to home buyers and home builders alike due to its efficient footprint. Be sure to check out our split-level collection for more plans. As always any Advanced House Plans home plan can be customized to fit your needs with our alteration department. Whether you need to add another garage stall, change the front elevation, stretch the home larger or just make the home plan more affordable for your budget we can do that and more for you at Ahp.