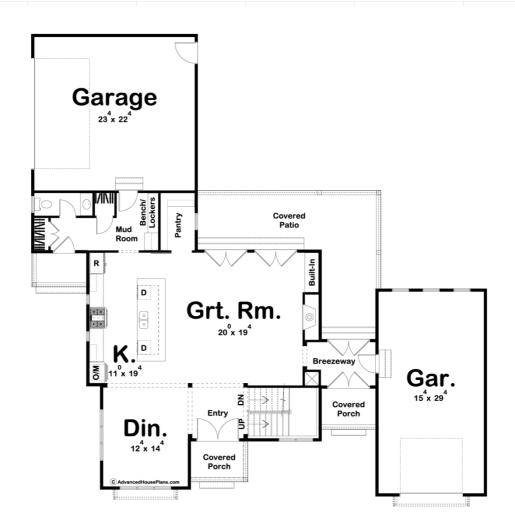

## Plan Description

Our Crawford Farm plan is a dream for Modern Farmhouse lovers. The exterior board and batten siding combined with wood accents give this home excellent curb appeal. As you walk through the entryway's french doors, an immediate impression will be made by this home's wide-open floor plan. An amazing formal dining room, which is perfect for large family dinners, lies on the left side of the entry. Your family will enjoy relaxing in the massive great room that is warmed by a fireplace that has a wonderful built-in bookshelf. The home's kitchen is a dream for anyone who loves to cook. The island has a wrap-around snack bar and includes 2 dishwashers. The kitchen also includes a large walk-in pantry. Upstairs you will find the home's bedrooms. The master suite is separated from the other 3 bedrooms for privacy. The master bedroom lies under a soaring cathedral ceiling. The master bathroom includes his/her vanities and a soaking tub that's perfect for relaxing after long days. There is also a large walk-in closet in the master suite. Bedroom 2 has its own bathroom while bedrooms 3 and 4 share a Hollywood bathroom. An amazing loft area upstairs makes a great place for the kids to play. Back on the home's main floor, the 2 car garage accesses the home through a convenient mudroom that has a bench and lockers. The homes split 1 car garage accesses the home through a breezeway.