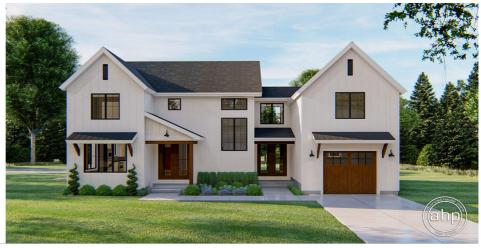

## Plan Description

Our Crawford Farm plan is a dream for Modern Farmhouse lovers. The exterior board and batten siding combined with wood accents give this home excellent curb appeal. As you walk through the entryway's french doors, an immediate impression will be made by this home's wide-open floor plan. An amazing formal dining room, which is perfect for large family dinners, lies on the left side of the entry. Your family will enjoy relaxing in the massive great room that is warmed by a fireplace that has a wonderful built-in bookshelf. The home's kitchen is a dream for anyone who loves to cook. The island has a wrap-around snack bar and includes 2 dishwashers. The kitchen also includes a large walk-in pantry. Upstairs you will find the home's bedrooms. The master suite is separated from the other 3 bedrooms for privacy. The master bedroom lies under a soaring cathedral ceiling. The master bathroom includes his/her vanities and a soaking tub that's perfect for relaxing after long days. There is also a large walk-in closet in the master suite. Bedroom 2 has its own bathroom while bedrooms 3 and 4 share a Hollywood bathroom. An amazing loft area upstairs makes a great place for the kids to play. Back on the home's main floor, the 2 car garage accesses the home through a convenient mudroom that has a bench and lockers. The homes split 1 car garage accesses the home through a breezeway.