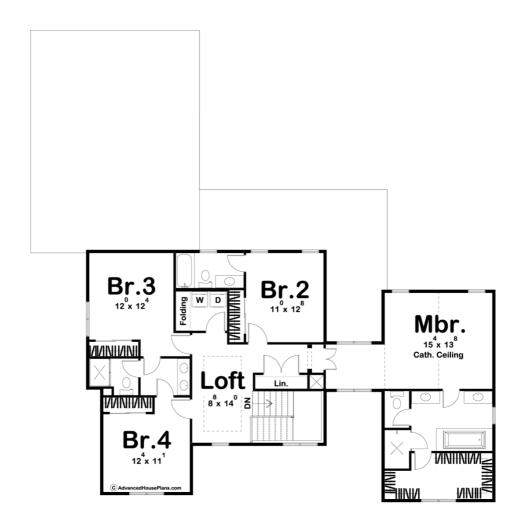

## Plan Description

Our Crawford Farm plan is a dream for Modern Farmhouse lovers. The exterior board and batten siding combined with wood accents give this home excellent curb appeal. As you walk through the entryway's french doors, an immediate impression will be made by this home's wide-open floor plan. An amazing formal dining room, which is perfect for large family dinners, lies on the left side of the entry. Your family will enjoy relaxing in the massive great room that is warmed by a fireplace that has a wonderful built-in bookshelf. The home's kitchen is a dream for anyone who loves to cook. The island has a wrap-around snack bar and includes 2 dishwashers. The kitchen also includes a large walk-in pantry. Upstairs you will find the home's bedrooms. The master suite is separated from the other 3 bedrooms for privacy. The master bedroom lies under a soaring cathedral ceiling. The master bathroom includes his/her vanities and a soaking tub that's perfect for relaxing after long days. There is also a large walk-in closet in the master suite. Bedroom 2 has its own bathroom while bedrooms 3 and 4 share a Hollywood bathroom. An amazing loft area upstairs makes a great place for the kids to play. Back on the home's main floor, the 2 car garage accesses the home through a convenient mudroom that has a bench and lockers. The homes split 1 car garage accesses the home through a breezeway.