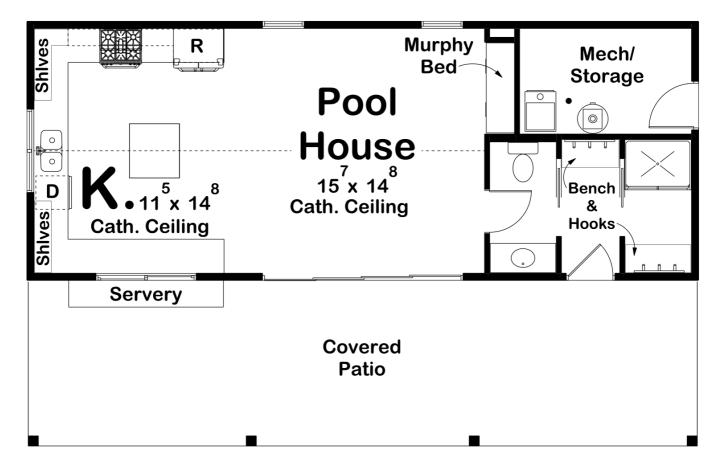

## **Plan Description**

The Cove Creek is a cute modern farmhouse pool house with a large covered porch for all of your entertaining needs. The posts, exposed rafters, and wood brackets give this entry such a beautiful vibe.On the inside you will find a large sitting area that includes a murphy bed if you want to convert this into a guest house for the night. There is a full u-shaped kitchen equipped with a slider window that opens to the covered porch where you will find a snack bar. On the other side is a bathroom that is separated into three parts for the most convenience while entertaining at your pool. The stool and sink are in one room while the shower and bench are in another room. These two spaces are separated by an alley that connects to the outdoors and has a bench & hook space as well.