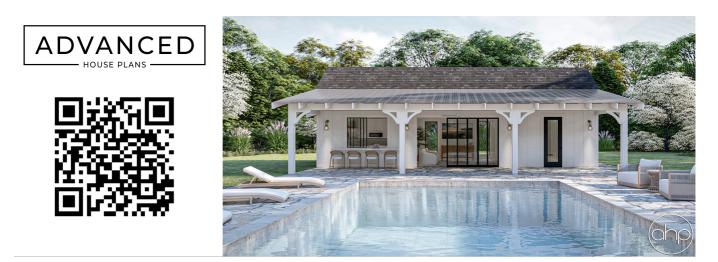

## **Plan Description**

The Cove Creek is a cute modern farmhouse pool house with a large covered porch for all of your entertaining needs. The posts, exposed rafters, and wood brackets give this entry such a beautiful vibe.On the inside you will find a large sitting area that includes a murphy bed if you want to convert this into a guest house for the night. There is a full u-shaped kitchen equipped with a slider window that opens to the covered porch where you will find a snack bar. On the other side is a bathroom that is separated into three parts for the most convenience while entertaining at your pool. The stool and sink are in one room while the shower and bench are in another room. These two spaces are separated by an alley that connects to the outdoors and has a bench & hook space as well.