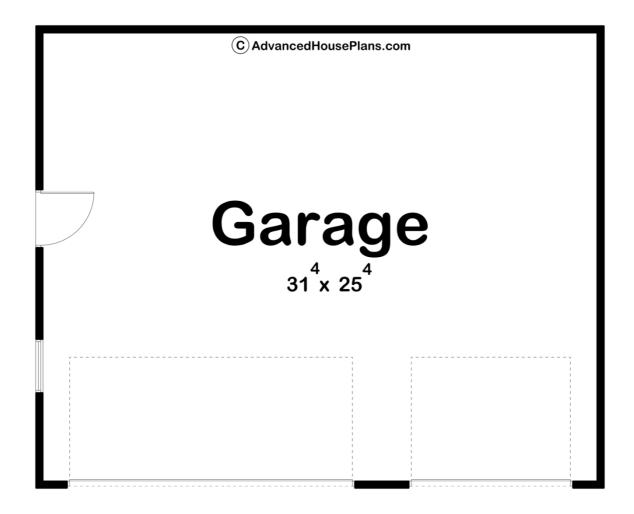

## 30008 - Country View Data Sheet

| 0     | 0    | 0     | 3    | 32' 0" | 26' 0" |  |
|-------|------|-------|------|--------|--------|--|
| SQ FT | BEDS | BATHS | BAYS | WIDE   | DEEP   |  |

## **Construction Specs**

Layout

Garage Bays 3

| Square Footage                                                       |              |
|----------------------------------------------------------------------|--------------|
| Garage                                                               | 832 Sq. Ft.  |
| Exterior Dimensions                                                  |              |
| Width                                                                | 32' 0"       |
| Depth                                                                | 26' 0"       |
| Ridge Height  Calculated from main floor line                        | 14' 2"       |
| Default Construction Stats  Stats are unique to the individual plan. |              |
| Foundation Type                                                      | Slab         |
| Exterior Wall Construction                                           | 2x4          |
| Roof Pitches                                                         | 4/12 Primary |
| Main Wall Height                                                     | 9'           |

## **Plan Description**

The Country View garage is a 3 car garage on a slab. It has a person door on the side for easy access and a window for natural light. This garage will work great for storing your vehicles or working on projects.