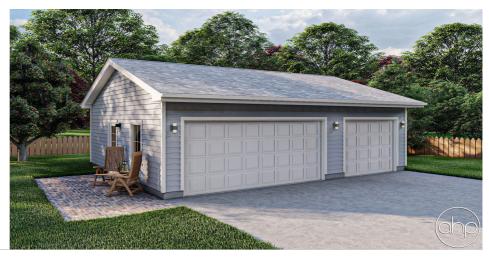

## **Plan Description**

The Country View garage is a 3 car garage on a slab. It has a person door on the side for easy access and a window for natural light. This garage will work great for storing your vehicles or working on projects.