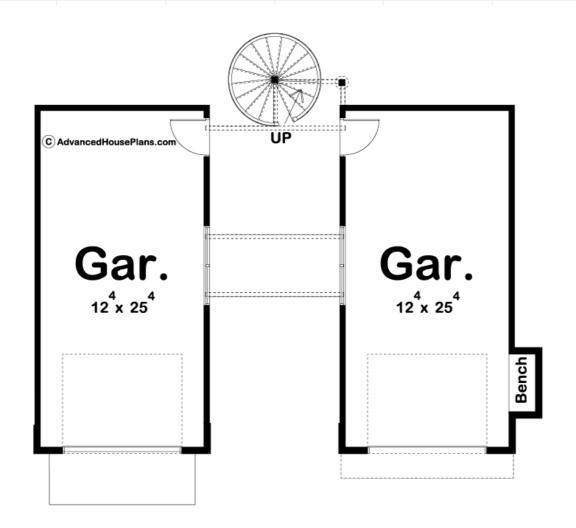

## **Plan Description**

This Modern style apartment garage is perfect for those who want a unique but practical floor plan. On the main level, you have 2 separate 1 car garages. Just up the charming spiral staircase, you will find a great practical apartment. The sleeping quarters are separated from the main living area by a breezeway for privacy. On one side, you'll find a living room that is warmed by a fireplace and a kitchen the includes an island with a flush snack bar. On the opposite side, you'll find the master suite that includes a walk-in closet and a laundry room.