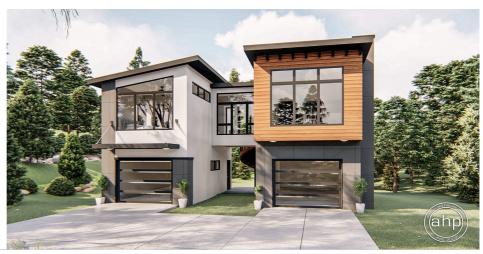

## **Plan Description**

This Modern style apartment garage is perfect for those who want a unique but practical floor plan. On the main level, you have 2 separate 1 car garages. Just up the charming spiral staircase, you will find a great practical apartment. The sleeping quarters are separated from the main living area by a breezeway for privacy. On one side, you'll find a living room that is warmed by a fireplace and a kitchen the includes an island with a flush snack bar. On the opposite side, you'll find the master suite that includes a walk-in closet and a laundry room.