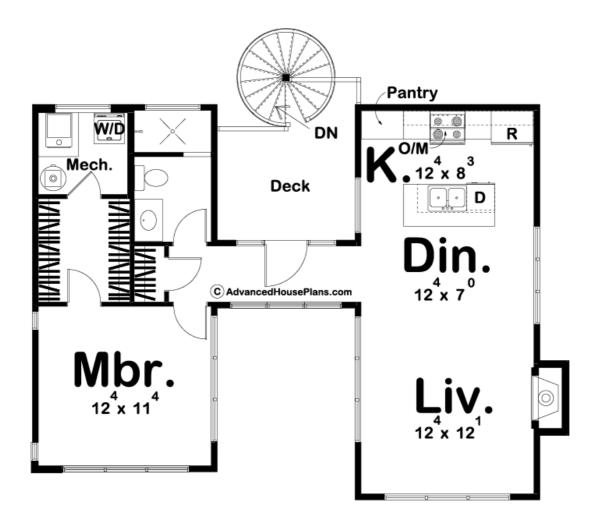

## **Plan Description**

This Modern style apartment garage is perfect for those who want a unique but practical floor plan. On the main level, you have 2 separate 1 car garages. Just up the charming spiral staircase, you will find a great practical apartment. The sleeping quarters are separated from the main living area by a breezeway for privacy. On one side, you'll find a living room that is warmed by a fireplace and a kitchen the includes an island with a flush snack bar. On the opposite side, you'll find the master suite that includes a walk-in closet and a laundry room.