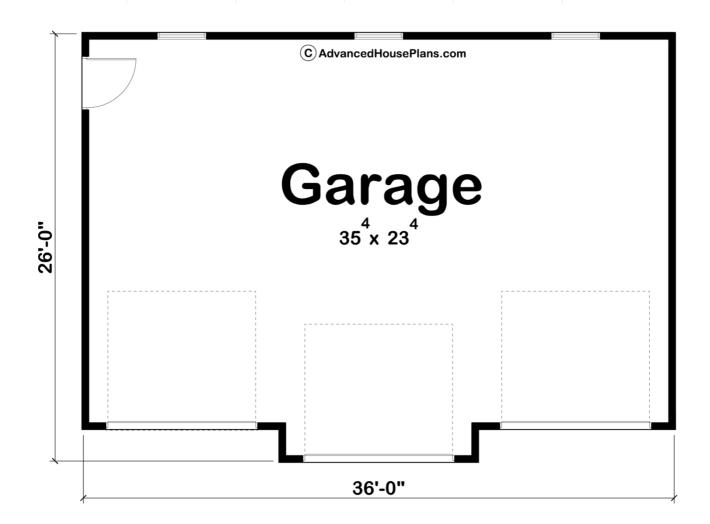

## 29050 - Copeland Data Sheet

| 0     | 0    | 0     | 3    | 36' 0" | 26' 0" |  |
|-------|------|-------|------|--------|--------|--|
| SQ FT | BEDS | BATHS | BAYS | WIDE   | DEEP   |  |

## **Construction Specs**

| Layout |
|--------|
| Layout |

Garage Bays 3

| Square Footage                                                       |              |
|----------------------------------------------------------------------|--------------|
| Garage                                                               | 888 Sq. Ft.  |
| Exterior Dimensions                                                  |              |
| Width                                                                | 36' 0"       |
| Depth                                                                | 26' 0"       |
| Ridge Height  Calculated from main floor line                        | 16' 0"       |
| Default Construction Stats  Stats are unique to the individual plan. |              |
| Foundation Type                                                      | Slab         |
| Exterior Wall Construction                                           | 2x4          |
| Roof Pitches                                                         | 6/12 Primary |
| Main Wall Height                                                     | 9'           |