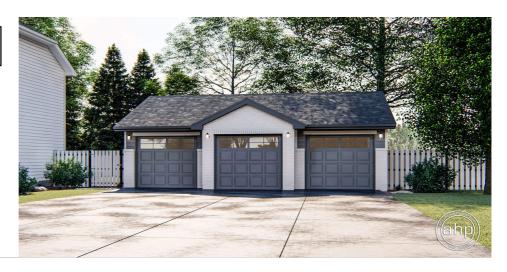

## **Plan Description**

This is a single story traditional garage with 3 bays and 3 windows on the rear. It is built on a slab foundation.