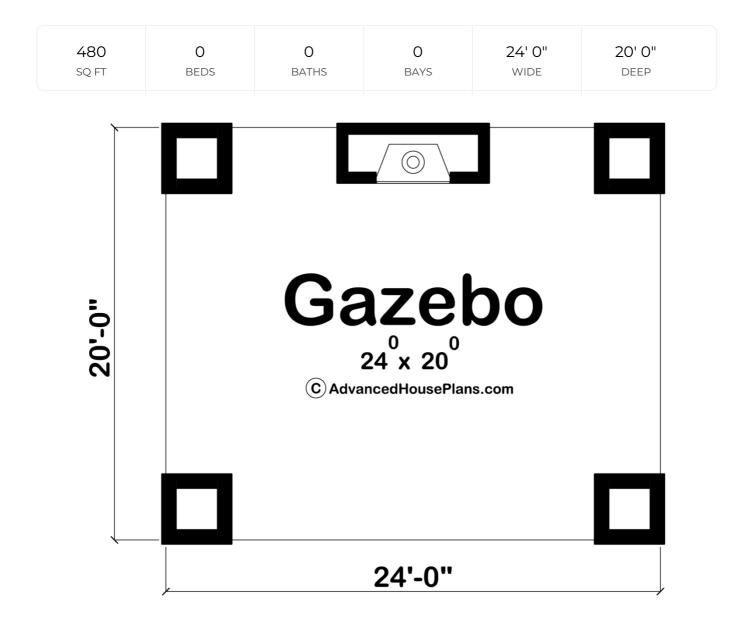

## **Construction Specs**

Layout

Square Footage

| Main Level                                                             | 480 Sq. Ft.  |
|------------------------------------------------------------------------|--------------|
| Total Finished Area                                                    | 480 Sq. Ft.  |
| Exterior Dimensions                                                    |              |
| Width                                                                  | 24' 0"       |
| Depth                                                                  | 20' 0"       |
| Ridge Height<br>Calculated from main floor line                        | 18' 0"       |
| Default Construction Stats<br>Stats are unique to the individual plan. |              |
| Foundation Type                                                        | Slab         |
| Exterior Wall Construction                                             | 2x6          |
| Roof Pitches                                                           | 6/12 Primary |
| Main Wall Height                                                       | 12'          |