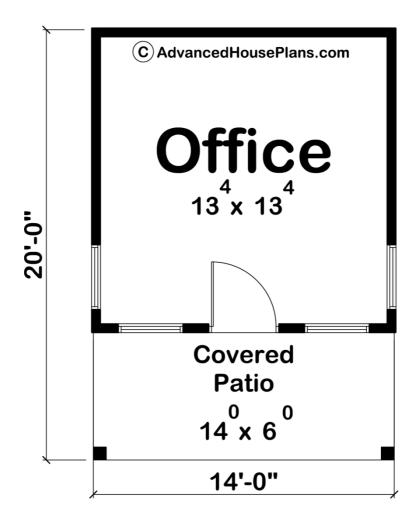

## 29869 - Concord Data Sheet

| 196   | 0    | 0     | 0    | 14' 0" | 20' 0" |  |
|-------|------|-------|------|--------|--------|--|
| SQ FT | BEDS | BATHS | BAYS | WIDE   | DEEP   |  |

## **Construction Specs**

Layout
Square Footage

| Main Level                                                          | 196 Sq. Ft.  |
|---------------------------------------------------------------------|--------------|
| Covered Area                                                        | 84 Sq. Ft.   |
| Total Finished Area                                                 | 196 Sq. Ft.  |
| Exterior Dimensions                                                 |              |
| Width                                                               | 14' 0"       |
| Depth                                                               | 20' 0"       |
| Default Construction Stats Stats are unique to the individual plan. |              |
| Foundation Type                                                     | Slab         |
| Exterior Wall Construction                                          | 2x4          |
| Roof Pitches                                                        | 6/12 Primary |
| Main Wall Height                                                    | 9'           |