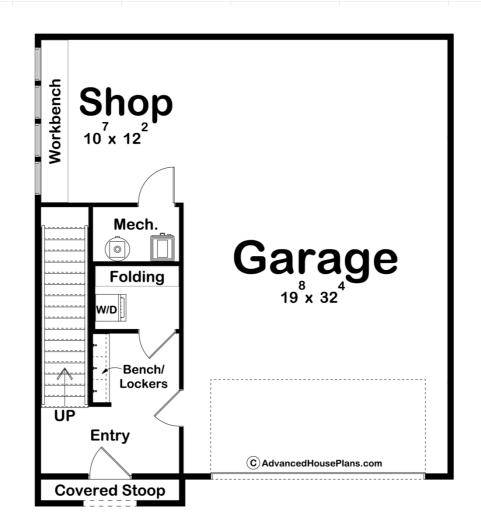

## **Plan Description**

The Colter Bay plan is a wonderful Modern Cottage style carriage house plan. The outside of this charming home is highlighted by steep rooflines, dark painted brick, wood garage doors, and stucco siding. The bottom level includes an oversized garage with a workshop and a built-in workbench. The mudroom/entry features a bench, lockers, and access to the laundry room. Above the garage, you'll find an amazing 1 bedroom apartment. The main living area is laid out in an open floor plan. The full kitchen includes a large island with a snack bar. The bedroom shares a centrally located bathroom with the main living area.