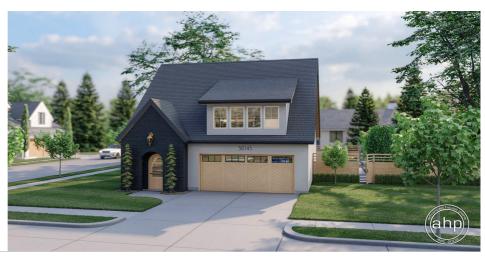

## **Plan Description**

The Colter Bay plan is a wonderful Modern Cottage style carriage house plan. The outside of this charming home is highlighted by steep rooflines, dark painted brick, wood garage doors, and stucco siding. The bottom level includes an oversized garage with a workshop and a built-in workbench. The mudroom/entry features a bench, lockers, and access to the laundry room. Above the garage, you'll find an amazing 1 bedroom apartment. The main living area is laid out in an open floor plan. The full kitchen includes a large island with a snack bar. The bedroom shares a centrally located bathroom with the main living area.