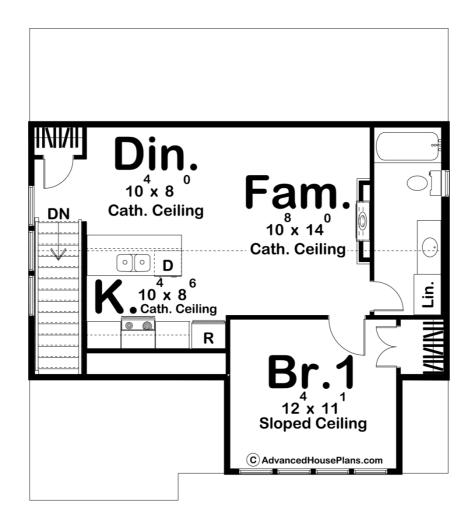

## **Plan Description**

The Colter Bay plan is a wonderful Modern Cottage style carriage house plan. The outside of this charming home is highlighted by steep rooflines, dark painted brick, wood garage doors, and stucco siding. The bottom level includes an oversized garage with a workshop and a built-in workbench. The mudroom/entry features a bench, lockers, and access to the laundry room. Above the garage, you'll find an amazing 1 bedroom apartment. The main living area is laid out in an open floor plan. The full kitchen includes a large island with a snack bar. The bedroom shares a centrally located bathroom with the main living area.