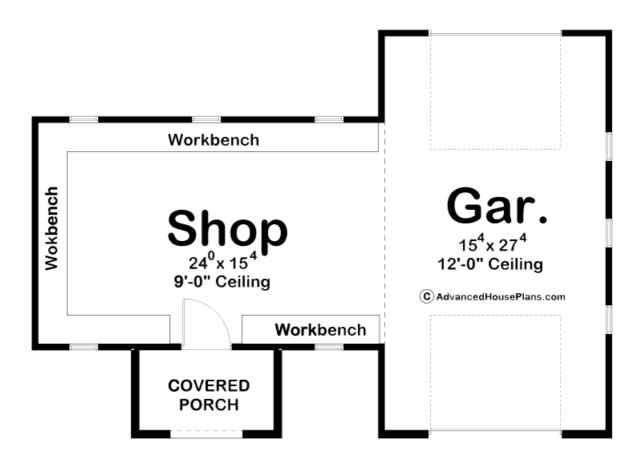

## **Construction Specs**

Layout

| Square Footage                                                       |               |
|----------------------------------------------------------------------|---------------|
| Garage                                                               | 832 Sq. Ft.   |
| Exterior Dimensions                                                  |               |
| Width                                                                | 40' 0"        |
| Depth                                                                | 28' 0"        |
| Ridge Height  Calculated from main floor line                        | 19' 0"        |
| Default Construction Stats  Stats are unique to the individual plan. |               |
| Foundation Type                                                      | Slab          |
| Exterior Wall Construction                                           | 2x4           |
| Roof Pitches                                                         | 12/12 Primary |
| Main Wall Height                                                     | 9'            |

## **Plan Description**

This is a single story farmhouse drive through garage with a very large workspace and built in workbenches. This would be the perfect garage for working on small projects. It is built on a slab foundation.