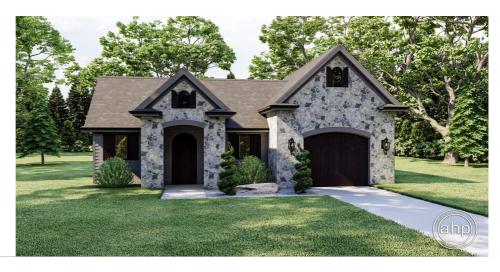

## **Plan Description**

This is a single story farmhouse drive through garage with a very large workspace and built in workbenches. This would be the perfect garage for working on small projects. It is built on a slab foundation.