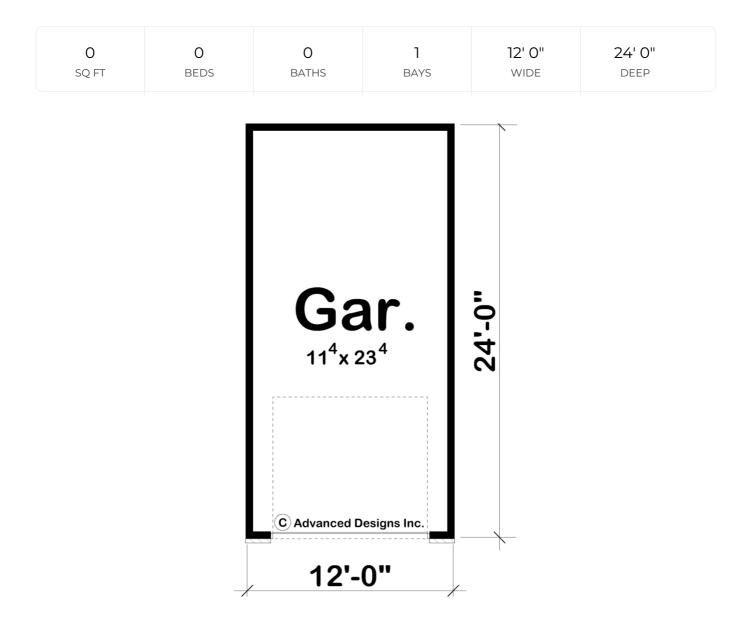

## **Construction Specs**

Layout

Garage Bays

| Square Footage                                                         |              |
|------------------------------------------------------------------------|--------------|
| Garage                                                                 | 288 Sq. Ft.  |
| Exterior Dimensions                                                    |              |
| Width                                                                  | 12' 0"       |
| Depth                                                                  | 24' 0"       |
| Ridge Height<br>Calculated from main floor line                        | 13' O"       |
| Default Construction Stats<br>Stats are unique to the individual plan. |              |
| Foundation Type                                                        | Slab         |
| Exterior Wall Construction                                             | 2x4          |
| Roof Pitches                                                           | 6/12 Primary |
| Main Wall Height                                                       | 9'           |

## **Plan Description**

This is a single story traditional garage with a single bay. It is build on a slab foundation.