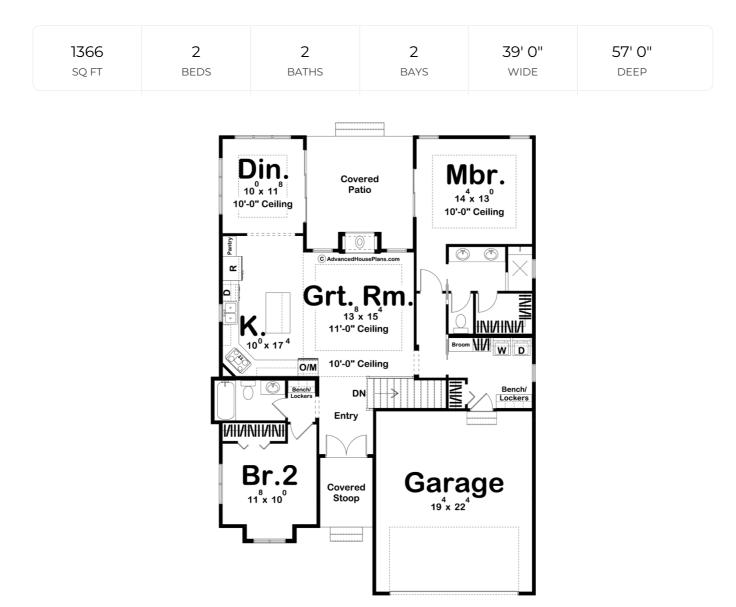

## **Construction Specs**

Layout

Bedrooms

| Bathrooms                                                              | 2                            |
|------------------------------------------------------------------------|------------------------------|
| Garage Bays                                                            | 2                            |
| Square Footage                                                         |                              |
| Main Level                                                             | 1366 Sq. Ft.                 |
| Garage                                                                 | 453 Sq. Ft.                  |
| Total Finished Area                                                    | 1366 Sq. Ft.                 |
| Exterior Dimensions                                                    |                              |
| Width                                                                  | 39' 0"                       |
| Depth                                                                  | 57' 0"                       |
| Ridge Height<br>Calculated from main floor line                        | 25' 0"                       |
| Default Construction Stats<br>Stats are unique to the individual plan. |                              |
| Foundation Type                                                        | Basement                     |
| Exterior Wall Construction                                             | 2x4                          |
| Roof Pitches                                                           | 6/12 Primary, 8/12 Secondary |
| Foundation Wall Height                                                 | 9'                           |
| Main Wall Height                                                       | 9'                           |

## **Plan Description**

The Colette plan is a charming Cottage style plan that takes you back to a time when houses were built with uniqueness and character. The high pitched roof and stucco give this plan an old-world look with modern amenities. Inside, just off the entryway, the great room is warmed by a fireplace and flows seamlessly to the kitchen and dining room. The kitchen has a wonderful island with a snack bar and a reach in pantry. The dining room lies under a trayed ceiling and leads to the wonderful rear covered patio that shares a dual sided fireplace with the great room. On the right side of the home, you'll find the master suite. The master bathroom includes his/her vanities and a large walk-in closet. On the left side of the home, you'll find a second bedroom that shares a bathroom with the main living area.