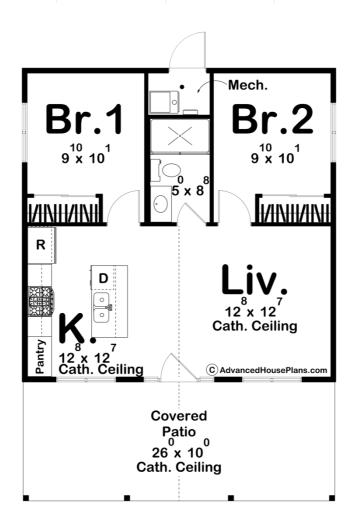

## **Construction Specs**

Layout

Bedrooms 2

Bathrooms 1

| Square Footage                                                       |              |
|----------------------------------------------------------------------|--------------|
| Main Level                                                           | 658 Sq. Ft.  |
| Covered Area                                                         | 260 Sq. Ft.  |
| Total Finished Area                                                  | 658 Sq. Ft.  |
| Exterior Dimensions                                                  |              |
| Width                                                                | 26' 0"       |
| Depth                                                                | 36' 0"       |
| Ridge Height  Calculated from main floor line                        | 14' 6"       |
| Default Construction Stats  Stats are unique to the individual plan. |              |
| Foundation Type                                                      | Slab         |
| Exterior Wall Construction                                           | 2x4          |
| Roof Pitches                                                         | Primary 4/12 |
| Main Wall Height                                                     | 9'           |

## Plan Description

Introducing our charming Cobalt Creek accessory dwelling unit (ADU) house plan. Perfect for those seeking a blend of traditional craftsmanship and modern convenience. This thoughtfully designed unit features an inviting patio, 2 bedrooms and 1 bath, all within a compact footprint. A spacious living area seamlessly integrates the living room, dining space, and kitchen, creating an airy and connected environment. The Kitchen is equipped with high-end appliances, ample counter space, and custom cabinetry. Two well appointed bedrooms are off the main space and a beautifully designed bathroom sits between. Experience the perfect blend of rustic elegance and modern living with this ADU house plan. Ideal for enhancing your property with style and functionality, it promises to be a charming and practical addition to your home.