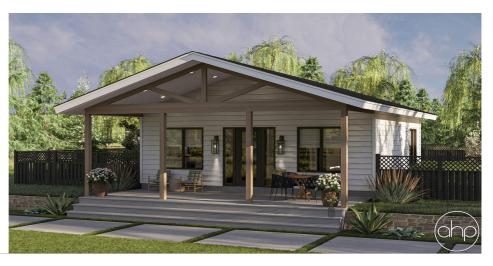

## Plan Description

Introducing our charming Cobalt Creek accessory dwelling unit (ADU) house plan. Perfect for those seeking a blend of traditional craftsmanship and modern convenience. This thoughtfully designed unit features an inviting patio, 2 bedrooms and 1 bath, all within a compact footprint. A spacious living area seamlessly integrates the living room, dining space, and kitchen, creating an airy and connected environment. The Kitchen is equipped with high-end appliances, ample counter space, and custom cabinetry. Two well appointed bedrooms are off the main space and a beautifully designed bathroom sits between. Experience the perfect blend of rustic elegance and modern living with this ADU house plan. Ideal for enhancing your property with style and functionality, it promises to be a charming and practical addition to your home.