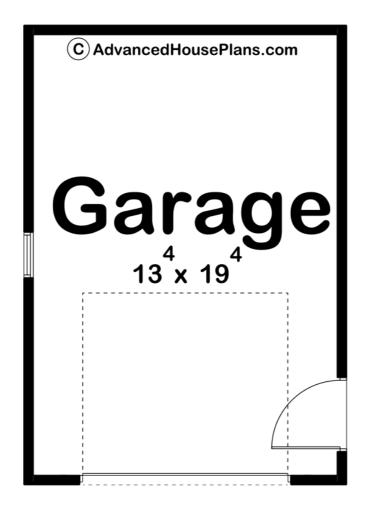

## 30019 - Clifton Data Sheet

| 0     | 0    | 0     | 1    | 14' 0" | 20' 0" |
|-------|------|-------|------|--------|--------|
| SQ FT | BEDS | BATHS | BAYS | WIDE   | DEEP   |

## **Construction Specs**

Layout

Garage Bays

| Square Footage                                                      |             |
|---------------------------------------------------------------------|-------------|
| Garage                                                              | 280 Sq. Ft. |
| Exterior Dimensions                                                 |             |
| Width                                                               | 14' 0"      |
| Depth                                                               | 20' 0"      |
| Ridge Height  Calculated from main floor line                       | 12' 5"      |
| Default Construction Stats Stats are unique to the individual plan. |             |
| Foundation Type                                                     | Slab        |
| Exterior Wall Construction                                          | 2x4         |
| Roof Pitches                                                        | 4/12        |
| Main Wall Height                                                    | 9'          |