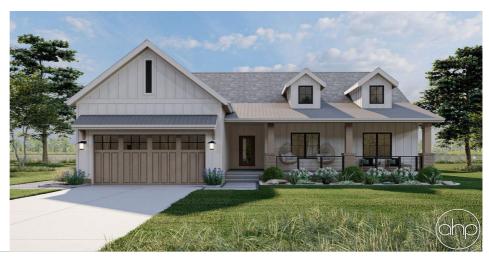

## **Plan Description**

Main Wall Height

The Clemons plan is a beautiful Modern Farmhouse style ranch plan. The exterior of the home features board and batten siding, brick, and wood accents. A front-covered porch greets guests into the home. Inside the home, the great room, dining room, and kitchen are arranged in an open layout. The great room is warmed by a fireplace and has 3 sets of french doors that open the room up to the rear covered patio. The kitchen includes a large island and a walk-in pantry. The bedrooms can all be round on the right side of the home. The master bedroom lies under a decorative trayed ceiling. The master bathroom has his/her vanities and a walk-in shower. Bedrooms 2 and 3 share a centrally located hall bathroom with the main living space. The homes 2-car garage accesses the home through a convenient mudroom with a bench, lockers, and a catch-all.