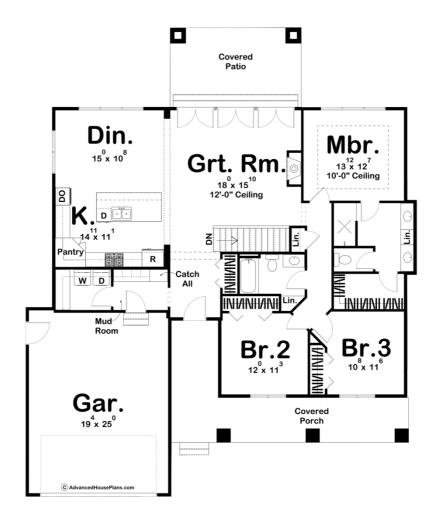

## **Plan Description**

Main Wall Height

The Clemons plan is a beautiful Modern Farmhouse style ranch plan. The exterior of the home features board and batten siding, brick, and wood accents. A front-covered porch greets guests into the home. Inside the home, the great room, dining room, and kitchen are arranged in an open layout. The great room is warmed by a fireplace and has 3 sets of french doors that open the room up to the rear covered patio. The kitchen includes a large island and a walk-in pantry. The bedrooms can all be round on the right side of the home. The master bedroom lies under a decorative trayed ceiling. The master bathroom has his/her vanities and a walk-in shower. Bedrooms 2 and 3 share a centrally located hall bathroom with the main living space. The homes 2-car garage accesses the home through a convenient mudroom with a bench, lockers, and a catch-all.