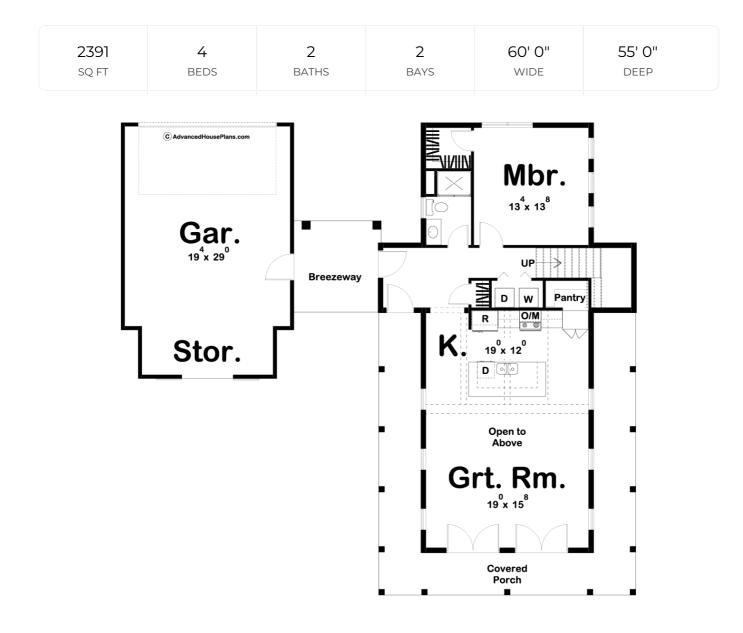

## **Construction Specs**

| Layout                                                                 |              |
|------------------------------------------------------------------------|--------------|
| Bedrooms                                                               | 4            |
| Bathrooms                                                              | 2            |
| Garage Bays                                                            | 2            |
| Square Footage                                                         |              |
| Main Level                                                             | 1080 Sq. Ft. |
| Second Level                                                           | 1311 Sq. Ft. |
| Garage                                                                 | 691 Sq. Ft.  |
| Total Finished Area                                                    | 2391 Sq. Ft. |
| Exterior Dimensions                                                    |              |
| Width                                                                  | 60' 0"       |
| Depth                                                                  | 55' 0"       |
| Default Construction Stats<br>Stats are unique to the individual plan. |              |

| Dian Description           |
|----------------------------|
| Second Wall Height         |
| Main Wall Height           |
| Roof Pitches               |
| Exterior Wall Construction |

This 1.5-story, Modern Farmhouse lake house plan is highlighted by a detached 2 car garage with breezeway and wrap around rear porch. Inside, immediate impressions are made by a soaring 2-story-high, cathedral ceiling in the great room. A trio of tall windows complement both side walls of the great room and the rear wall offers 2 sets of French doors, offering views to the wrap around porch. The kitchen, with expansive work island, lies beneath its own beamed ceiling and is open to the great room. Away from the living areas, the main floor's bedroom features a walk-in closet. Upstairs, Bedrooms 2, 3 and 4 each enjoy its own walk-in closet and shares a hall bath. An open bunk loft that overlooks the great room compliments this one of a kind lake house.