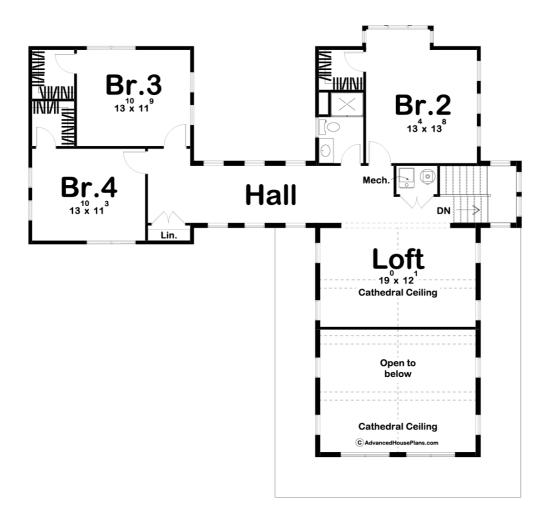

| Dian Description           |
|----------------------------|
| Second Wall Height         |
| Main Wall Height           |
| Roof Pitches               |
| Exterior Wall Construction |

This 1.5-story, Modern Farmhouse lake house plan is highlighted by a detached 2 car garage with breezeway and wrap around rear porch. Inside, immediate impressions are made by a soaring 2-story-high, cathedral ceiling in the great room. A trio of tall windows complement both side walls of the great room and the rear wall offers 2 sets of French doors, offering views to the wrap around porch. The kitchen, with expansive work island, lies beneath its own beamed ceiling and is open to the great room. Away from the living areas, the main floor's bedroom features a walk-in closet. Upstairs, Bedrooms 2, 3 and 4 each enjoy its own walk-in closet and shares a hall bath. An open bunk loft that overlooks the great room compliments this one of a kind lake house.