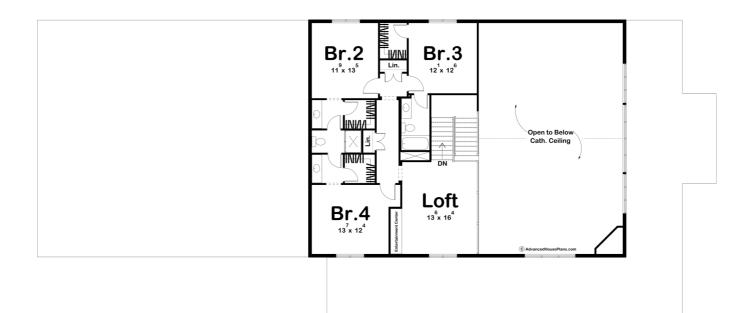

## **Construction Specs**

| Layout                                          |              |
|-------------------------------------------------|--------------|
| Bedrooms                                        | 4            |
| Bathrooms                                       | 4            |
| Garage Bays                                     | 4            |
| Square Footage                                  |              |
| Main Level                                      | 2310 Sq. Ft. |
| Second Level                                    | 1166 Sq. Ft. |
| Covered Area                                    | 1140 Sq. Ft. |
| Garage                                          | 2016 Sq. Ft. |
| Total Finished Area                             | 3476 Sq. Ft. |
| Exterior Dimensions                             |              |
| Width                                           | 120' 0"      |
| Depth                                           | 52' 0"       |
| Ridge Height<br>Calculated from main floor line | 30' 11"      |

## **Plan Description**

Step onto the charming covered porch of this Barndominium-style house plan, where the allure of countryside living meets modern elegance. The sprawling wrap-around porch invites you to linger, offering a cozy space to admire the scenic surroundings. As you step inside, the grandeur of the home unfolds. The main floor boasts a seamless flow, with the master suite providing a serene sanctuary. A spacious office offers the ideal space for work or creativity. The heart of the home lies in the open kitchen, dining, and great room, reaching two stories in height, creating an expansive, airy atmosphere. Light dances in from large windows, illuminating the space throughout the day. The gourmet kitchen features sleek, modern amenities and an inviting layout, perfect for entertaining or casual family meals. Adjacent, the dining area offers a picturesque setting to enjoy culinary delights. The great room, with its soaring ceiling, exudes warmth and comfort, creating an ideal spot for relaxation and gatherings. Ascend the staircase to discover the upper level, where three additional bedrooms await. Each room boasts its unique charm, and one is a luxurious ensuite, providing privacy and comfort. The other two bedrooms share a Jack and Jill bathroom, designed with convenience and style in mind. A loft space offers versatility, whether it's used as a cozy reading nook or a play area for the family.Outside, the oversized four-car garage stands as a testament to functionality and convenience, offering ample space for vehicles and storage.