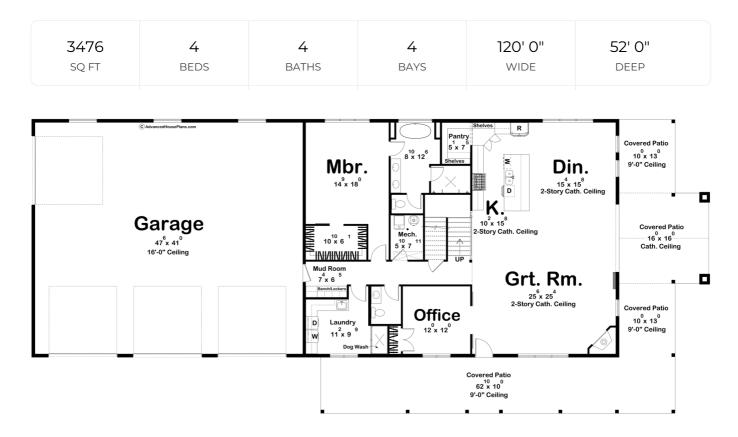

## **Construction Specs**

| Layout                                          |              |
|-------------------------------------------------|--------------|
| Bedrooms                                        | 4            |
| Bathrooms                                       | 4            |
| Garage Bays                                     | 4            |
| Square Footage                                  |              |
| Main Level                                      | 2310 Sq. Ft. |
| Second Level                                    | 1166 Sq. Ft. |
| Covered Area                                    | 1140 Sq. Ft. |
| Garage                                          | 2016 Sq. Ft. |
| Total Finished Area                             | 3476 Sq. Ft. |
| Exterior Dimensions                             |              |
| Width                                           | 120' 0"      |
| Depth                                           | 52' 0"       |
| Ridge Height<br>Calculated from main floor line | 30' 11"      |

## **Plan Description**

Step onto the charming covered porch of this Barndominium-style house plan, where the allure of countryside living meets modern elegance. The sprawling wrap-around porch invites you to linger, offering a cozy space to admire the scenic surroundings. As you step inside, the grandeur of the home unfolds. The main floor boasts a seamless flow, with the master suite providing a serene sanctuary. A spacious office offers the ideal space for work or creativity. The heart of the home lies in the open kitchen, dining, and great room, reaching two stories in height, creating an expansive, airy atmosphere. Light dances in from large windows, illuminating the space throughout the day. The gourmet kitchen features sleek, modern amenities and an inviting layout, perfect for entertaining or casual family meals. Adjacent, the dining area offers a picturesque setting to enjoy culinary delights. The great room, with its soaring ceiling, exudes warmth and comfort, creating an ideal spot for relaxation and gatherings. Ascend the staircase to discover the upper level, where three additional bedrooms await. Each room boasts its unique charm, and one is a luxurious ensuite, providing privacy and comfort. The other two bedrooms share a Jack and Jill bathroom, designed with convenience and style in mind. A loft space offers versatility, whether it's used as a cozy reading nook or a play area for the family.Outside, the oversized four-car garage stands as a testament to functionality and convenience, offering ample space for vehicles and storage.