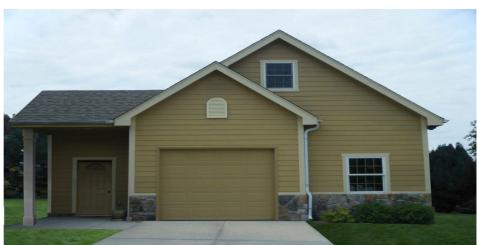

## **Plan Description**

This is a 2 story traditional single car garage that has a spacious loft with cathedral ceilings. It is built on a slab foundation.