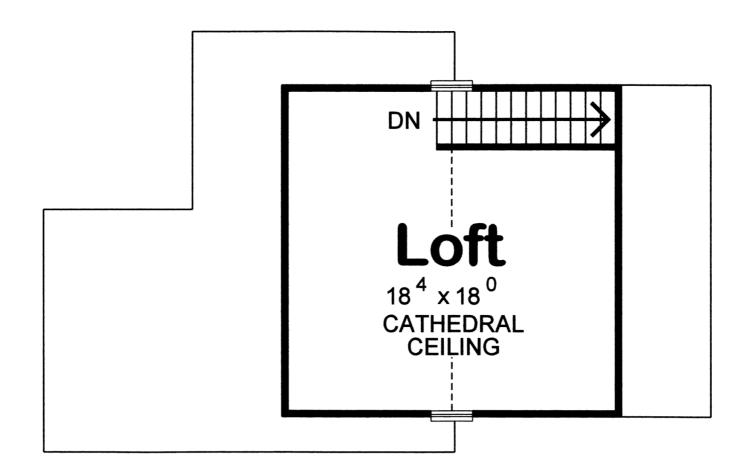

## **Plan Description**

This is a 2 story traditional single car garage that has a spacious loft with cathedral ceilings. It is built on a slab foundation.