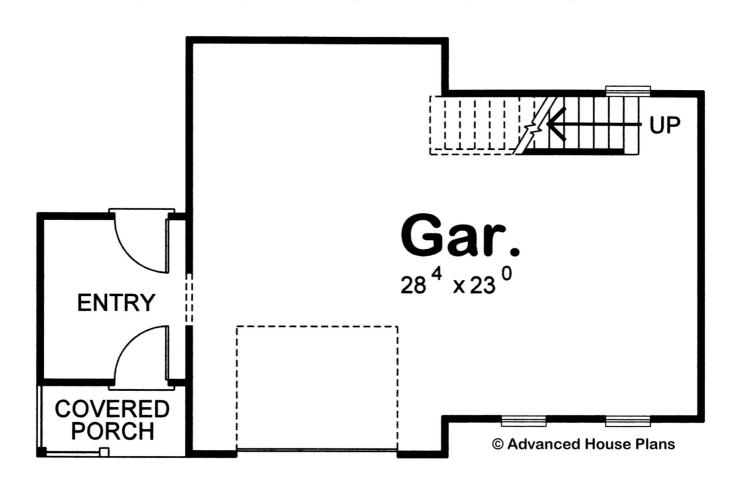

## **Plan Description**

This is a 2 story traditional single car garage that has a spacious loft with cathedral ceilings. It is built on a slab foundation.