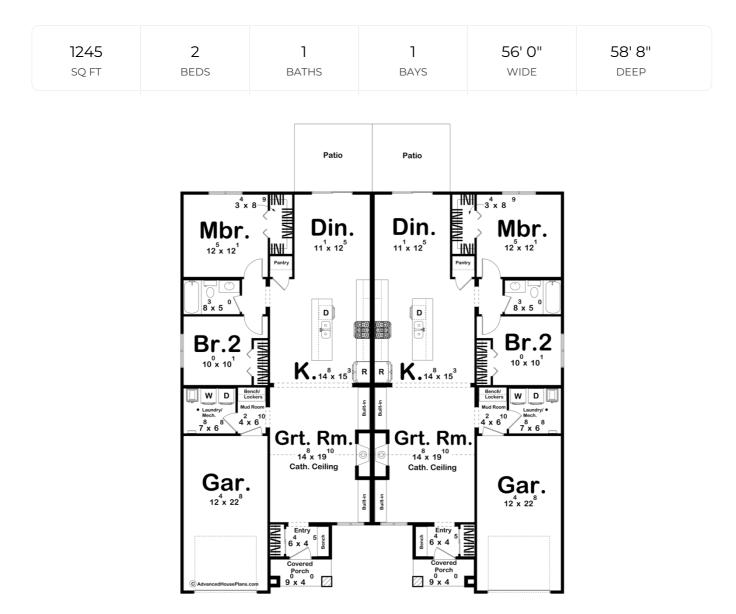

## **Construction Specs**

Layout

Bedrooms

| Bathrooms                                                              | 1                             |
|------------------------------------------------------------------------|-------------------------------|
| Garage Bays                                                            | 1                             |
| Square Footage                                                         |                               |
| Main Level                                                             | 1245 Sq. Ft.                  |
| Covered Area                                                           | 36 Sq. Ft.                    |
| Garage                                                                 | 293 Sq. Ft.                   |
| Total Finished Area                                                    | 1245 Sq. Ft.                  |
| Exterior Dimensions                                                    |                               |
| Width                                                                  | 56' 0"                        |
| Depth                                                                  | 58' 8"                        |
| Ridge Height<br>Calculated from main floor line                        | 21' 8"                        |
| Default Construction Stats<br>Stats are unique to the individual plan. |                               |
| Foundation Type                                                        | Slab                          |
| Exterior Wall Construction                                             | 2x4                           |
| Roof Pitches                                                           | Primary 6/12, Secondary 10/12 |
| Main Wall Height                                                       | 9'                            |

## **Plan Description**

Discover the Clarence—a charming Craftsman-style duplex. Each unit features 2 bedrooms and 1 bath, perfect for comfortable living or as an investment opportunity. The exterior wows with decorative trusses and shake siding, while inside, the great room boasts a cozy fireplace, built-ins, and a stunning cathedral ceiling. The kitchen shines with a large island, ideal for meal prep and gatherings. A practical mudroom with a bench and lockers adds functionality. With style and smart design in every detail, the Clarence is more than a duplex—it's a standout home.