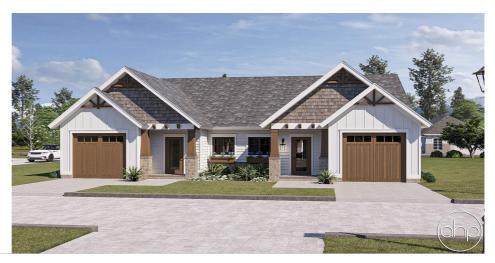

## **Plan Description**

Discover the Clarence—a charming Craftsman-style duplex. Each unit features 2 bedrooms and 1 bath, perfect for comfortable living or as an investment opportunity. The exterior wows with decorative trusses and shake siding, while inside, the great room boasts a cozy fireplace, built-ins, and a stunning cathedral ceiling. The kitchen shines with a large island, ideal for meal prep and gatherings. A practical mudroom with a bench and lockers adds functionality. With style and smart design in every detail, the Clarence is more than a duplex—it's a standout home.