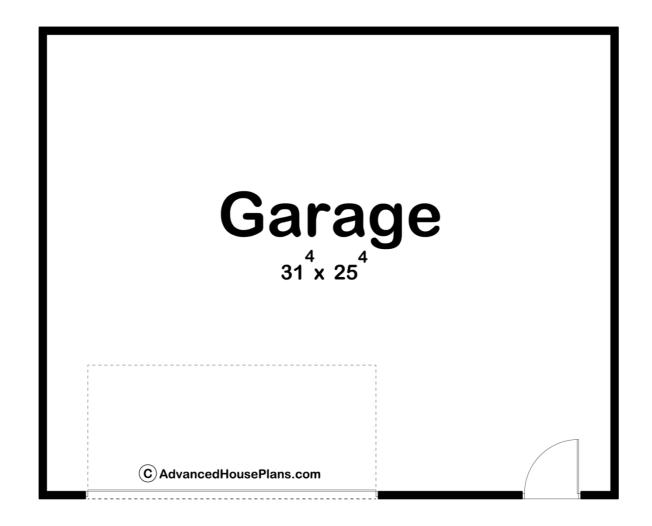

## **Construction Specs**

Layout

Garage Bays 2

| Square Footage                                                       |              |
|----------------------------------------------------------------------|--------------|
| Garage                                                               | 832 Sq. Ft.  |
| Exterior Dimensions                                                  |              |
| Width                                                                | 32' 0"       |
| Depth                                                                | 26' 0"       |
| Ridge Height  Calculated from main floor line                        | 14' 6"       |
| Default Construction Stats  Stats are unique to the individual plan. |              |
| Foundation Type                                                      | Slab         |
| Exterior Wall Construction                                           | 2x4          |
| Roof Pitches                                                         | 4/12 Primary |
| Main Wall Height                                                     | 9'           |