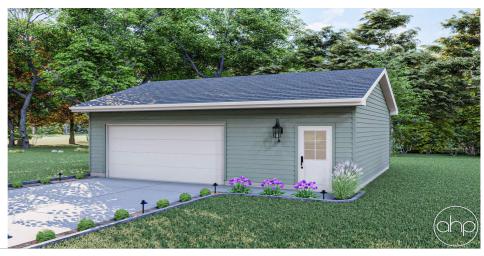

## **Plan Description**

The Clanton garage is a 2 car garage on a slab. It has a person door on the front for easy access. This garage will work great for storing your vehicles or working on projects. The walls are 9ft tall with a 16ft wide by 7ft tall overhead garage door.