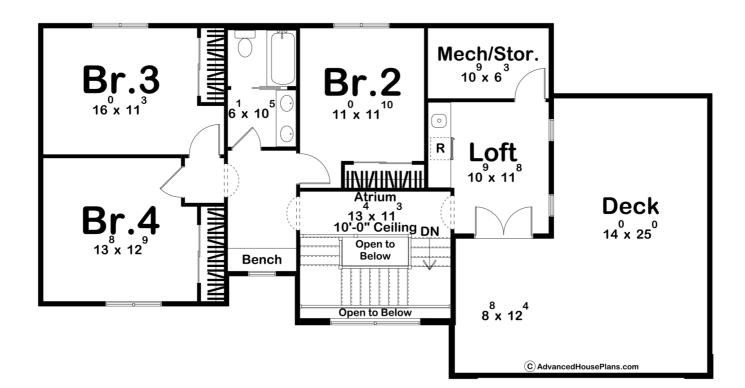

## **Construction Specs**

| Layout                                          |              |
|-------------------------------------------------|--------------|
| Bedrooms                                        | 4            |
| Bathrooms                                       | 3            |
| Garage Bays                                     | 2            |
| Square Footage                                  |              |
| Main Level                                      | 1827 Sq. Ft. |
| Second Level                                    | 916 Sq. Ft.  |
| Covered Area                                    | 139 Sq. Ft.  |
| Garage                                          | 558 Sq. Ft.  |
| Total Finished Area                             | 2743 Sq. Ft. |
| Exterior Dimensions                             |              |
| Width                                           | 59' 4"       |
| Depth                                           | 62' 4"       |
| Ridge Height<br>Calculated from main floor line | 23' 5"       |

## **Plan Description**

Welcome to the charming Citrus View, exuding warmth, character, and timeless elegance. Nestled under the azure skies, this residence invites you into a world of Mediterranean-inspired beauty.As you approach, the eye-catching clay roof immediately captures your attention, its dark hues contrasting beautifully against the crisp stucco walls. A covered porch, adorned with intricately designed wooden detailing, offers a serene spot to enjoy the gentle breezes and soak in the surrounding beauty. Moving through the inviting entryway, you step into a spacious living area, with an additional flex space, illuminated by an abundance of natural light streaming through large windows. The floor plan seamlessly integrates the living room, dining area, and kitchen, creating a perfect space for both relaxation and entertaining. Venturing further, you discover a delightful pergola porch, creating a picturesque oasis for outdoor gatherings or quiet contemplation. This enchanting space is ideal for savoring al fresco meals or simply basking in the sundrenched ambiance of the Mediterranean. Ascending the staircase, you arrive at the second story, where a charming loft awaits. This versatile space offers endless possibilities and is equipped with a wet bar. Step outside onto the second-story deck, where sweeping vistas of the rolling hills and distant mountains unfold before you. Whether enjoying a morning coffee or savoring a glass of wine at sunset, this elevated sanctuary provides the perfect vantage point to admire the natural beauty that surrounds you. With its harmonious blend of traditional Spanish architecture and modern amenities, this home embodies the essence of Mediterranean living. Every detail has been thoughtfully designed to create a sanctuary of comfort and style. Welcome home to timeless elegance and effortless sophistication.