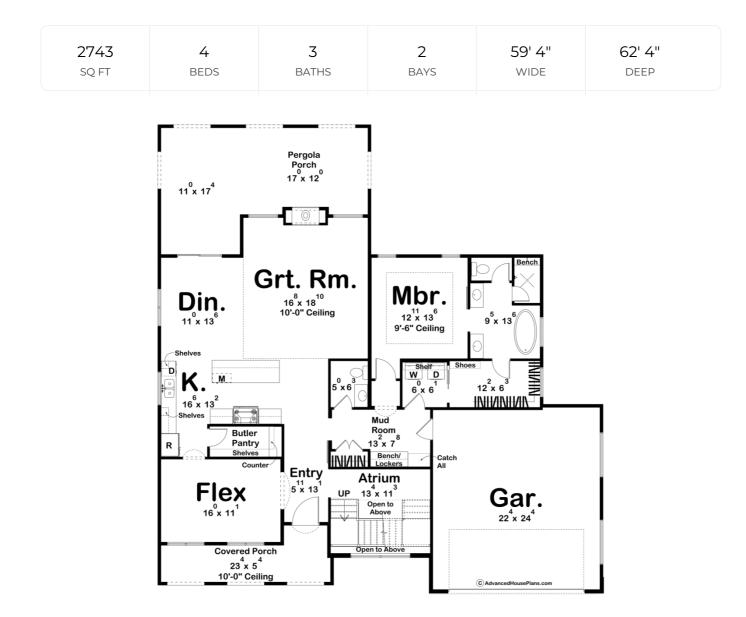

## **Construction Specs**

| Layout                                          |              |
|-------------------------------------------------|--------------|
| Bedrooms                                        | 4            |
| Bathrooms                                       | 3            |
| Garage Bays                                     | 2            |
| Square Footage                                  |              |
| Main Level                                      | 1827 Sq. Ft. |
| Second Level                                    | 916 Sq. Ft.  |
| Covered Area                                    | 139 Sq. Ft.  |
| Garage                                          | 558 Sq. Ft.  |
| Total Finished Area                             | 2743 Sq. Ft. |
| Exterior Dimensions                             |              |
| Width                                           | 59' 4"       |
| Depth                                           | 62' 4"       |
| Ridge Height<br>Calculated from main floor line | 23' 5"       |

## **Plan Description**

Welcome to the charming Citrus View, exuding warmth, character, and timeless elegance. Nestled under the azure skies, this residence invites you into a world of Mediterranean-inspired beauty.As you approach, the eye-catching clay roof immediately captures your attention, its dark hues contrasting beautifully against the crisp stucco walls. A covered porch, adorned with intricately designed wooden detailing, offers a serene spot to enjoy the gentle breezes and soak in the surrounding beauty. Moving through the inviting entryway, you step into a spacious living area, with an additional flex space, illuminated by an abundance of natural light streaming through large windows. The floor plan seamlessly integrates the living room, dining area, and kitchen, creating a perfect space for both relaxation and entertaining. Venturing further, you discover a delightful pergola porch, creating a picturesque oasis for outdoor gatherings or quiet contemplation. This enchanting space is ideal for savoring al fresco meals or simply basking in the sundrenched ambiance of the Mediterranean. Ascending the staircase, you arrive at the second story, where a charming loft awaits. This versatile space offers endless possibilities and is equipped with a wet bar. Step outside onto the second-story deck, where sweeping vistas of the rolling hills and distant mountains unfold before you. Whether enjoying a morning coffee or savoring a glass of wine at sunset, this elevated sanctuary provides the perfect vantage point to admire the natural beauty that surrounds you. With its harmonious blend of traditional Spanish architecture and modern amenities, this home embodies the essence of Mediterranean living. Every detail has been thoughtfully designed to create a sanctuary of comfort and style. Welcome home to timeless elegance and effortless sophistication.