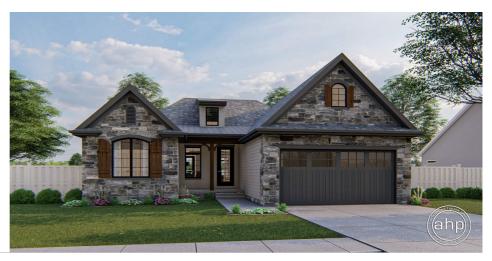

## **Plan Description**

The Ciera Rae house plan is a French County style home with a functional floor plan and beautifully stylish exterior.Features include an open floor plan that's perfect for entertaining! The large Kitchen boasts a nice walk-in pantry, hidden by cabinet-faced doors, and lots of room to work! A Mud Room with a walk-in closet and bench & lockers helps keep things organized. The Great Room's Cathedral Ceiling opens the room to make if feel expansive, beyond the Great Room, a welcoming Dining Room sits in front of the outdoor living space provided by a covered patio.The optional Loft above the garage provides the extra space needed for a Kid's Playroom, an Exercise Area or Hobby Room.