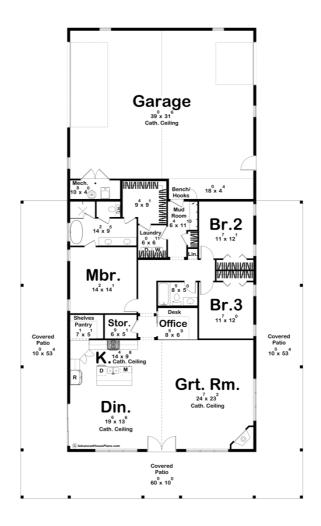

## 30438 - Chimney Rock Data Sheet

| 2191  | 3    | 2     | 3    | 60' 0" | 100' 0" |  |
|-------|------|-------|------|--------|---------|--|
| SQ FT | BEDS | BATHS | BAYS | WIDE   | DEEP    |  |

## **Construction Specs**

| a |    | _ | <br> |
|---|----|---|------|
| 2 | ٧, | n | ıT   |
|   |    |   |      |

Bedrooms 3

| Datinoonis                                                          | 2                             |  |  |
|---------------------------------------------------------------------|-------------------------------|--|--|
| Garage Bays                                                         | 3                             |  |  |
| Square Footage                                                      |                               |  |  |
| Main Level                                                          | 2191 Sq. Ft.                  |  |  |
| Covered Area                                                        | 1667 Sq. Ft.                  |  |  |
| Garage                                                              | 1360 Sq. Ft.                  |  |  |
| Total Finished Area                                                 | 2191 Sq. Ft.                  |  |  |
| Exterior Dimensions                                                 |                               |  |  |
| Width                                                               | 60' 0"                        |  |  |
| Depth                                                               | 100' 0"                       |  |  |
| Ridge Height  Calculated from main floor line                       | 27' 0"                        |  |  |
| Default Construction Stats Stats are unique to the individual plan. |                               |  |  |
| Foundation Type                                                     | Slab                          |  |  |
| Exterior Wall Construction                                          | 2x6                           |  |  |
| Roof Pitches                                                        | Primary 10/12, Secondary 3/12 |  |  |
| Main Wall Height                                                    | 9'                            |  |  |