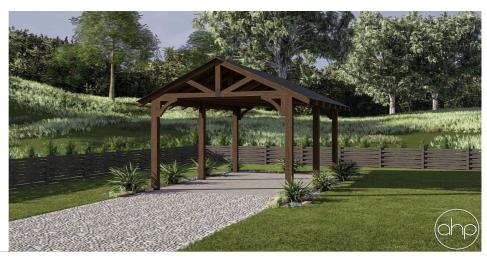

## **Plan Description**

Meet the Cheyenne, a charming single bay carport with classic Craftsman style. With wood trusses and sturdy brackets, it offers both beauty and protection for your vehicle. The perfect blend of style and function!