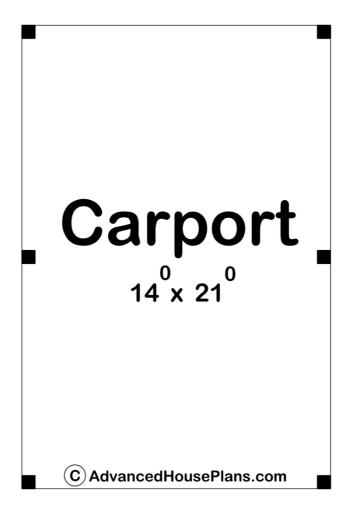

## 30376 - Cheyenne Data Sheet

| 294   | 0    | 0     | 1    | 14' 0" | 21' 0" |  |
|-------|------|-------|------|--------|--------|--|
| SQ FT | BEDS | BATHS | BAYS | WIDE   | DEEP   |  |

## **Construction Specs**

Layout

Garage Bays

| Square Footage                                                      |              |
|---------------------------------------------------------------------|--------------|
| Basement Level                                                      | 294 Sq. Ft.  |
| Covered Area                                                        | 294 Sq. Ft.  |
| Total Finished Area                                                 | 294 Sq. Ft.  |
| Exterior Dimensions                                                 |              |
| Width                                                               | 14' 0"       |
| Depth                                                               | 21' 0"       |
| Ridge Height  Calculated from main floor line                       | 13' 8"       |
| Default Construction Stats Stats are unique to the individual plan. |              |
| Foundation Type                                                     | Slab         |
| Exterior Wall Construction                                          | Post Frame   |
| Roof Pitches                                                        | Primary 6/12 |
| Main Wall Height                                                    | 10'          |