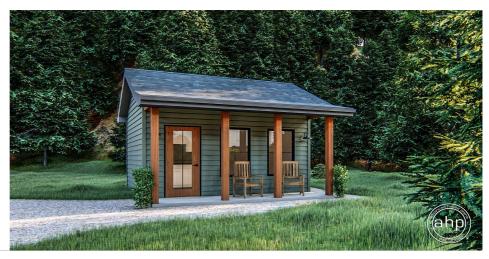

## **Plan Description**

The Chesterfield is a practical hunting cabin complete with a gun cabinet and a kitchenette. This cabin can be used for any hobby you'd like. It is great for storage, office space, or even a backyard shed. The Chesterfield would look great on any property!