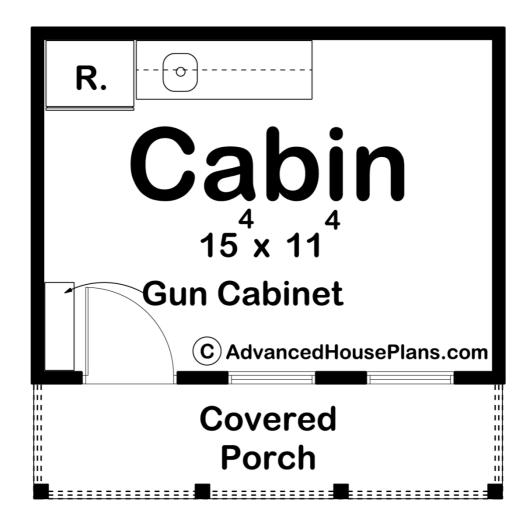

## **Plan Description**

The Chesterfield is a practical hunting cabin complete with a gun cabinet and a kitchenette. This cabin can be used for any hobby you'd like. It is great for storage, office space, or even a backyard shed. The Chesterfield would look great on any property!