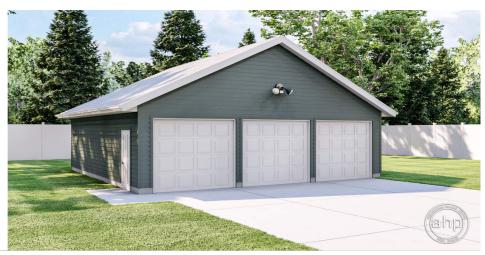

## 29981 - Cherrydale Data Sheet

| 0     | 0    | 0     | 3    | 32' 0" | 32' 0" |  |
|-------|------|-------|------|--------|--------|--|
| SQ FT | BEDS | BATHS | BAYS | WIDE   | DEEP   |  |

## **Construction Specs**

Layout

Garage Bays 3

| Square Footage                                                      |              |
|---------------------------------------------------------------------|--------------|
| Garage                                                              | 1024 Sq. Ft. |
| Exterior Dimensions                                                 |              |
| Width                                                               | 32' 0"       |
| Depth                                                               | 32' 0"       |
| Ridge Height  Calculated from main floor line                       | 19' O"       |
| Default Construction Stats Stats are unique to the individual plan. |              |
| Foundation Type                                                     | Slab         |
| Exterior Wall Construction                                          | 2x4          |
| Roof Pitches                                                        | 6/12 Primary |
| Main Wall Height                                                    | 9'           |

## **Plan Description**

This is a single story traditional style garage plan built on a slab foundation. The floor plan has ample room for three cars with the extended depth or would make a great stand-alone workshop. A person door is located on the side for easy access.