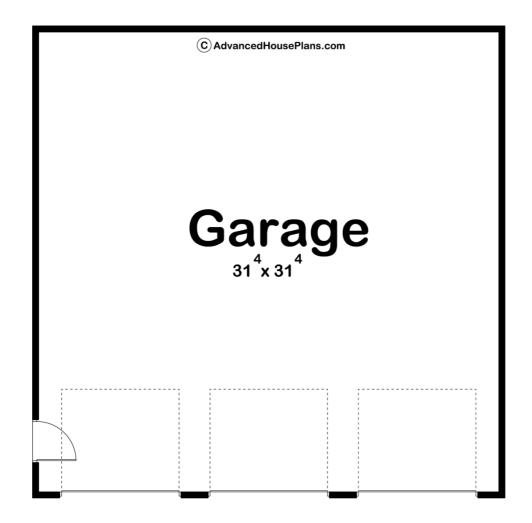

## **Construction Specs**

Layout

Garage Bays 3

| Square Footage                                                      |              |
|---------------------------------------------------------------------|--------------|
| Garage                                                              | 1024 Sq. Ft. |
| Exterior Dimensions                                                 |              |
| Width                                                               | 32' 0"       |
| Depth                                                               | 32' 0"       |
| Ridge Height  Calculated from main floor line                       | 19' O"       |
| Default Construction Stats Stats are unique to the individual plan. |              |
| Foundation Type                                                     | Slab         |
| Exterior Wall Construction                                          | 2x4          |
| Roof Pitches                                                        | 6/12 Primary |
| Main Wall Height                                                    | 9'           |

## **Plan Description**

This is a single story traditional style garage plan built on a slab foundation. The floor plan has ample room for three cars with the extended depth or would make a great stand-alone workshop. A person door is located on the side for easy access.